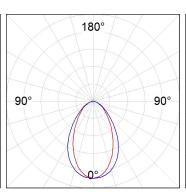

#### **PHOTOMETRIC DATA:**

L61ST112MOOC940NW  $\eta$  = 100% Imax = 663 cd/klm UTE: 1,00C

CIE: 66 90 99 100 100