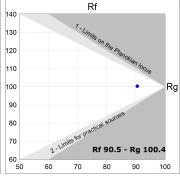

#### **PHOTOMETRIC DATA:**

L61ST112MOOC940NW  $\eta$  = 100% Imax = 663 cd/klm UTE: 1,00C

CIE: 66 90 99 100 100