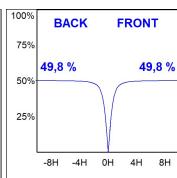

#### **PHOTOMETRIC DATA:**

L61ST112MOOC940NW  $\eta$  = 100% Imax = 663 cd/klm UTE: 1,00C

CIE: 66 90 99 100 100