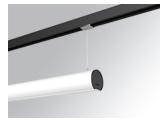

#### LAMPTUB 60 SUSPENDED TRACK

#### L61ST112MOOC940NW

## **LTUB60 SUT 1120 3500 NW COMF WH**

#### Description:

Lamptub 60 model from LAMP to be installed on a suspended rail. Made of recycled aluminium extrusion with circular section of 60mm and length of 1120mm, an opal comfort diffuser made of a translucent polycarbonate diffuser and an optical film to achieve a controlled light distribution and low UGR<19. Model for MID-POWER LED, with colour temperature 4000K with CRI90. Built-in electronic ON/OFF control gear. With IP20, IK07 degree of protection. Insulation class II. Group 0 photobiological safety. Lifetime: 72.000h L80 B10. Compatible with Lamp Nomadic system. Available finishes: White (RAL 9010), Black (RAL 9011), Wellbeing and BeSocial palette.

Finish: Matte white RAL 9010 1.127 x 67 x 80 mm Dimensions:

Weight: 2.730 g

Installation: 3-Circuit track