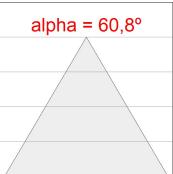

#### **PHOTOMETRIC DATA:**

L61ST112MOOC940NW  $\eta$  = 100% Imax = 663 cd/klm UTE: 1,00C

CIE: 66 90 99 100 100