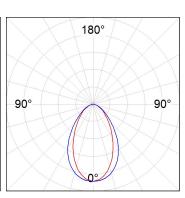

### **PHOTOMETRIC DATA:**

L61ST112MOOC940NB  $\eta$  = 100% Imax = 663 cd/klm UTE: 1,00C CIE: 66 90 99 100 100