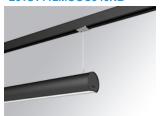

### **LAMPTUB 60 SUSPENDED TRACK**

### L61ST112MOOC940NB

### LTUB60 SUT 1120 3500 NW COMF BK

### Description:

Lamptub 60 model from LAMP to be installed on a suspended rail. Made of recycled aluminium extrusion with circular section of 60mm and length of 1120mm, an opal comfort diffuser made of a translucent polycarbonate diffuser and an optical film to achieve a controlled light distribution and low UGR<19. Model for MID-POWER LED, with colour temperature 4000K with CRI90. Built-in electronic ON/OFF control gear. With IP20, IK07 degree of protection. Insulation class II. Group 0 photobiological safety. Lifetime: 72.000h L80 B10. Compatible with Lamp Nomadic system. Available finishes: White (RAL 9010), Black (RAL 9011), Wellbeing and BeSocial palette.

## Installation: 3-Circuit track