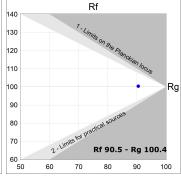

### **TECHNICAL SPECIFICATIONS:**

 Light output:
 1.968 lm
 °K:
 4000

 Plum:
 24,6W
 CRI:
 90

 Efficacy:
 80 lm/w
 R9:
 70

 UGR:
 <19</td>
 MacAdam:
 3

Type: MID POWER LED Power Supply: 220-240V 50/60Hz

LED Lifetime: 72.000 L80 B10 (Ta=25°C) Gear: Electronic

## **CUSTOM MADE OPTIONS:**

Data according to regulations 2019/2020/EU and 2019/2015/EU