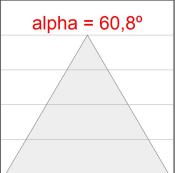

### **PHOTOMETRIC DATA:**

L61ST112MOOC940NB  $\eta$  = 100% Imax = 663 cd/klm UTE: 1,00C CIE: 66 90 99 100 100