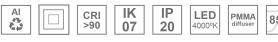

### Description:

Lamptub 60 model from LAMP to be installed on a suspended rail. Made of recycled aluminium extrusion with circular section of 60mm and length of 1120mm, an opal comfort diffuser made of a translucent polycarbonate diffuser and an optical film to achieve a controlled light distribution and low UGR<19. Model for MID-POWER LED, with colour temperature 4000K with CRI90. Built-in electronic ON/OFF control gear. With IP20, IK07 degree of protection. Insulation class II. Group 0 photobiological safety. Lifetime: 72.000h L80 B10. Compatible with Lamp Nomadic system. Available finishes: White (RAL 9010), Black (RAL 9011), Wellbeing and BeSocial palette.

### **TECHNICAL SPECIFICATIONS:**

 Light output:
 1.968 lm
 °K:
 4000

 Plum:
 24,6W
 CRI:
 90

 Efficacy:
 80 lm/w
 R9:
 70

 UGR:
 <19</td>
 MacAdam:
 3

Type: MID POWER LED Power Supply: 220-240V 50/60Hz

LED Lifetime: 72.000 L80 B10 (Ta=25°C) Gear: Electronic