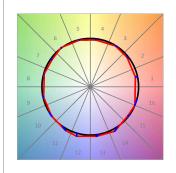

### **PHOTOMETRIC DATA:**

L61ST112MOOC940NB  $\eta$  = 100% Imax = 663 cd/klm UTE: 1,00C CIE: 66 90 99 100 100