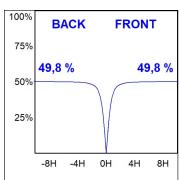

### **PHOTOMETRIC DATA:**

L61ST112MOOC940NB  $\eta$  = 100% Imax = 663 cd/klm UTE: 1,00C CIE: 66 90 99 100 100