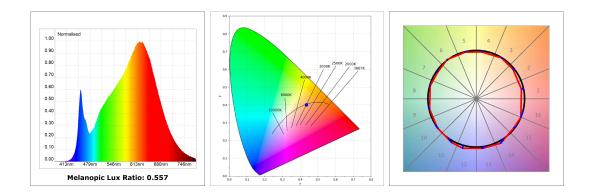

### **TECHNICAL SPECIFICATIONS:**

| Light output: | 1.968 lm                 | ⁰К:           | 4000             |
|---------------|--------------------------|---------------|------------------|
| Plum:         | 24,6W                    | CRI :         | 90               |
| Efficacy:     | 80 lm/w                  | R9 :          | 70               |
| UGR:          | <19                      | MacAdam:      | 3                |
| Туре:         | MID POWER LED            | Power Supply: | 220-240V 50/60Hz |
| LED Lifetime: | 72.000 L80 B10 (Ta=25⁰C) | Gear:         | Electronic       |
| Power:        | 21.6W                    |               |                  |

### Light output tolerance +/- 10%