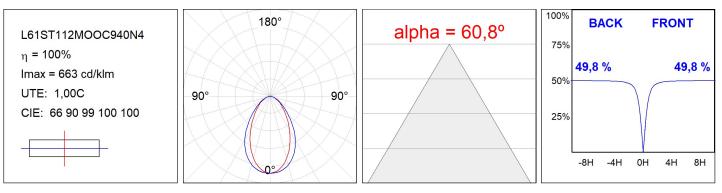

# L61ST112MOOC940N4

### **TECHNICAL SPECIFICATIONS:**

| Light output: | 1.968 lm                 | ⁰К:           | 4000             |
|---------------|--------------------------|---------------|------------------|
| Plum:         | 24,6W                    | CRI :         | 90               |
| Efficacy:     | 80 lm/w                  | R9 :          | 70               |
| UGR:          | <19                      | MacAdam:      | 3                |
| Туре:         | MID POWER LED            | Power Supply: | 220-240V 50/60Hz |
| LED Lifetime: | 72.000 L80 B10 (Ta=25⁰C) | Gear:         | Electronic       |
| Power:        | 21.6W                    |               |                  |