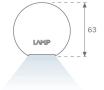

## **PHOTOMETRIC DATA:**

L61ST112MOOC940NW  $\eta$  = 100% Imax = 663 cd/klm UTE: 1,00C

CIE: 66 90 99 100 100