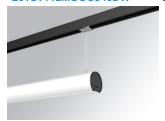

### LAMPTUB 60 SUSPENDED TRACK

### Description:

Lamptub 60 model from LAMP to be installed on a suspended rail. Made of recycled aluminium extrusion with circular section of 60mm and length of 1120mm, an opal comfort diffuser made of a translucent polycarbonate diffuser and an optical film to achieve a controlled light distribution and low UGR<19. Model for MID-POWER LED, with colour temperature 4000K with CRI90. Built-in electronic DALI control gear. With IP20, IK07 degree of protection. Insulation class II. Group 0 photobiological safety. Lifetime: 72.000h L80 B10. Compatible with Lamp Nomadic system. Available finishes: White (RAL 9010), Black (RAL 9011), Wellbeing and BeSocial palette.

# Installation: 3-Circuit track