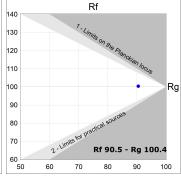

### **TECHNICAL SPECIFICATIONS:**

Light output: 1.968 lm °K: 4000 Plum: 24,6W CRI: 90 Efficacy: 80 lm/w 70 R9: UGR: MacAdam: 3

Type: MID POWER LED Power Supply: 220-240V 50/60Hz LED Lifetime: 72.000 L80 B10 (Ta=25°C) Gear: Adjustable DALI