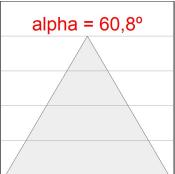

## **PHOTOMETRIC DATA:**

L61ST112MOOC940NW  $\eta$  = 100% Imax = 663 cd/klm UTE: 1,00C

CIE: 66 90 99 100 100