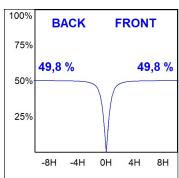

## **PHOTOMETRIC DATA:**

L61ST112MOOC940NW  $\eta$  = 100% Imax = 663 cd/klm UTE: 1,00C

CIE: 66 90 99 100 100