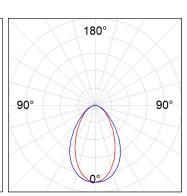

## **PHOTOMETRIC DATA:**

L61ST112MOOC940NW  $\eta$  = 100% Imax = 663 cd/klm UTE: 1,00C

CIE: 66 90 99 100 100