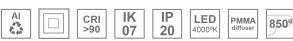

### Description:

Lamptub 60 model from LAMP to be installed on a suspended rail. Made of recycled aluminium extrusion with circular section of 60mm and length of 1120mm, an opal comfort diffuser made of a translucent polycarbonate diffuser and an optical film to achieve a controlled light distribution and low UGR<19. Model for MID-POWER LED, with colour temperature 4000K with CRI90. Built-in electronic DALI control gear. With IP20, IK07 degree of protection. Insulation class II. Group 0 photobiological safety. Lifetime: 72.000h L80 B10. Compatible with Lamp Nomadic system. Available finishes: White (RAL 9010), Black (RAL 9011), Wellbeing and BeSocial palette.

### **TECHNICAL SPECIFICATIONS:**

Light output: 1.968 lm °K: 4000 Plum: 24,6W CRI: 90 Efficacy: 80 lm/w 70 R9: UGR: MacAdam: 3

Type: MID POWER LED Power Supply: 220-240V 50/60Hz LED Lifetime: 72.000 L80 B10 (Ta=25°C) Gear: Adjustable DALI