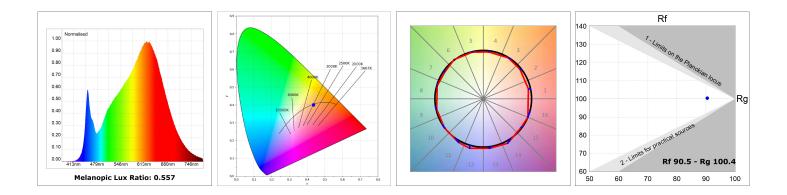

#### **TECHNICAL SPECIFICATIONS:**

| Light output: | 1.968 lm                 | °K :          | 4000             |
|---------------|--------------------------|---------------|------------------|
| Plum:         | 24,6W                    | CRI :         | 90               |
| Efficacy:     | 80 lm/w                  | R9 :          | 70               |
| UGR:          | <19                      | MacAdam:      | 3                |
| Туре:         | MID POWER LED            | Power Supply: | 220-240V 50/60Hz |
| LED Lifetime: | 72.000 L80 B10 (Ta=25°C) | Gear:         | Adjustable DALI  |
| Power:        | 21.6W                    |               |                  |

#### Light output tolerance +/- 10%