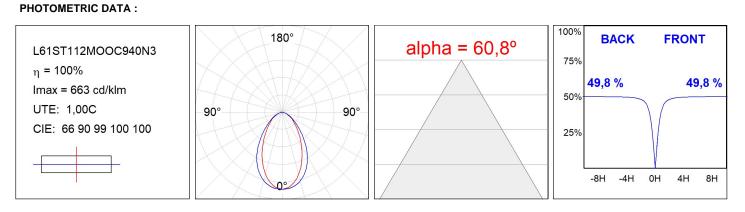

### L61ST112MOOC940D3

#### **TECHNICAL SPECIFICATIONS:**

| Light output: | 1.968 lm                 | °K :          | 4000             |
|---------------|--------------------------|---------------|------------------|
| Plum:         | 24,6W                    | CRI :         | 90               |
| Efficacy:     | 80 lm/w                  | R9 :          | 70               |
| UGR:          | <19                      | MacAdam:      | 3                |
| Туре:         | MID POWER LED            | Power Supply: | 220-240V 50/60Hz |
| LED Lifetime: | 72.000 L80 B10 (Ta=25°C) | Gear:         | Adjustable DALI  |
| Power:        | 21.6W                    |               |                  |

#### Light output tolerance +/- 10%