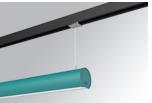

# LAMPTUB 60 SUSPENDED TRACK

#### **Description:**

Lamptub 60 model from LAMP to be installed on a suspended rail. Made of recycled aluminium extrusion with circular section of 60mm and length of 1120mm, an opal comfort diffuser made of a translucent polycarbonate diffuser and an optical film to achieve a controlled light distribution and low UGR<19. Model for MID-POWER LED, with colour temperature 4000K with CRI90. Built-in electronic DALI control gear. With IP20, IK07 degree of protection. Insulation class II. Group 0 photobiological safety. Lifetime: 72.000h L80 B10. Compatible with Lamp Nomadic system. Available finishes: White (RAL 9010), Black (RAL 9011), Wellbeing and BeSocial palette.

| Finish: | Palette WELLBEING - 3 TEXTURED |
|---------|--------------------------------|
|         |                                |

Dimensions: 1.127 x 67 x 80 mm

Weight: 2.730 g

**Installation:** 3-Circuit track