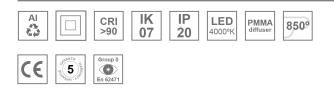

#### **Description:**

Lamptub 60 model from LAMP to be installed on a suspended rail. Made of recycled aluminium extrusion with circular section of 60mm and length of 1120mm, an opal comfort diffuser made of a translucent polycarbonate diffuser and an optical film to achieve a controlled light distribution and low UGR<19. Model for MID-POWER LED, with colour temperature 4000K with CRI90. Built-in electronic DALI control gear. With IP20, IK07 degree of protection. Insulation class II. Group 0 photobiological safety. Lifetime: 72.000h L80 B10. Compatible with Lamp Nomadic system. Available finishes: White (RAL 9010), Black (RAL 9011), Wellbeing and BeSocial palette.

#### **TECHNICAL SPECIFICATIONS:**

| Light output: | 1.968 lm                 | °K :          | 4000             |
|---------------|--------------------------|---------------|------------------|
| Plum:         | 24,6W                    | CRI :         | 90               |
| Efficacy:     | 80 lm/w                  | R9 :          | 70               |
| UGR:          | <19                      | MacAdam:      | 3                |
| Туре:         | MID POWER LED            | Power Supply: | 220-240V 50/60Hz |
| LED Lifetime: | 72.000 L80 B10 (Ta=25°C) | Gear:         | Adjustable DALI  |
| Power:        | 21.6W                    |               |                  |