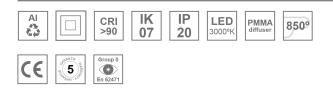

#### Description:

Lamptub 60 model from LAMP to be installed on a suspended rail. Made of recycled aluminium extrusion with circular section of 60mm and length of 1120mm, an opal comfort diffuser made of a translucent polycarbonate diffuser and an optical film to achieve a controlled light distribution and low UGR<19. Model for MID-POWER LED, with colour temperature 3000K with CRI90. Built-in electronic ON/OFF control gear. With IP20, IK07 degree of protection. Insulation class II. Group 0 photobiological safety. Lifetime: 72.000h L80 B10. Compatible with Lamp Nomadic system. Available finishes: White (RAL 9010), Black (RAL 9011), Wellbeing and BeSocial palette.

#### **TECHNICAL SPECIFICATIONS:**

| Light output: | 1.906 lm                 | °K :          | 3000             |
|---------------|--------------------------|---------------|------------------|
| Plum:         | 24,6W                    | CRI :         | 90               |
| Efficacy:     | 77,5 lm/w                | R9 :          | 64               |
| UGR:          | <19                      | MacAdam:      | 3                |
| Туре:         | MID POWER LED            | Power Supply: | 220-240V 50/60Hz |
| LED Lifetime: | 72.000 L80 B10 (Ta=25⁰C) | Gear:         | Electronic       |
| Power:        | 21.6W                    |               |                  |