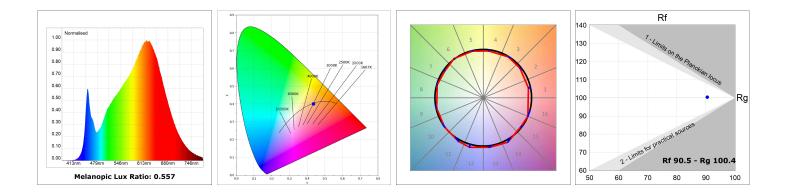

#### **TECHNICAL SPECIFICATIONS:**

| Light output: | 1.906 lm                 | °K :          | 3000             |
|---------------|--------------------------|---------------|------------------|
| Plum:         | 24,6W                    | CRI :         | 90               |
| Efficacy:     | 77,5 lm/w                | R9 :          | 64               |
| UGR:          | <19                      | MacAdam:      | 3                |
| Туре:         | MID POWER LED            | Power Supply: | 220-240V 50/60Hz |
| LED Lifetime: | 72.000 L80 B10 (Ta=25⁰C) | Gear:         | Electronic       |
| Power:        | 21.6W                    |               |                  |