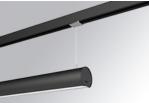

# LAMPTUB 60 SUSPENDED TRACK

#### Description:

Lamptub 60 model from LAMP to be installed on a suspended rail. Made of recycled aluminium extrusion with circular section of 60mm and length of 1120mm, an opal comfort diffuser made of a translucent polycarbonate diffuser and an optical film to achieve a controlled light distribution and low UGR<19. Model for MID-POWER LED, with colour temperature 3000K with CRI90. Built-in electronic ON/OFF control gear. With IP20, IK07 degree of protection. Insulation class II. Group 0 photobiological safety. Lifetime: 72.000h L80 B10. Compatible with Lamp Nomadic system. Available finishes: White (RAL 9010), Black (RAL 9011), Wellbeing and BeSocial palette.

| Finish: | Matte black RAL 9011 |
|---------|----------------------|
|         |                      |

Dimensions: 1.127 x 67 x 80 mm

Weight: 2.730 g

Installation: 3-Circuit track