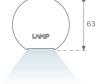

#### **TECHNICAL SPECIFICATIONS:**

| Light output: | 1.906 lm                 | °K :          | 3000             |
|---------------|--------------------------|---------------|------------------|
| Plum:         | 24,6W                    | CRI :         | 90               |
| Efficacy:     | 77,5 lm/w                | R9 :          | 64               |
| UGR:          | <19                      | MacAdam:      | 3                |
| Туре:         | MID POWER LED            | Power Supply: | 220-240V 50/60Hz |
| LED Lifetime: | 72.000 L80 B10 (Ta=25⁰C) | Gear:         | Electronic       |
| Power:        | 21.6W                    |               |                  |

#### Light output tolerance +/- 10%