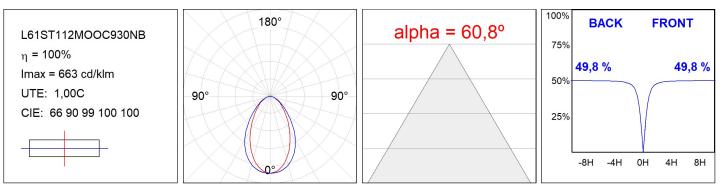

#### **TECHNICAL SPECIFICATIONS:**

| Light output: | 1.906 lm                 | °K :          | 3000             |
|---------------|--------------------------|---------------|------------------|
| Plum:         | 24,6W                    | CRI :         | 90               |
| Efficacy:     | 77,5 lm/w                | R9 :          | 64               |
| UGR:          | <19                      | MacAdam:      | 3                |
| Туре:         | MID POWER LED            | Power Supply: | 220-240V 50/60Hz |
| LED Lifetime: | 72.000 L80 B10 (Ta=25⁰C) | Gear:         | Electronic       |
| Power:        | 21.6W                    |               |                  |

#### Light output tolerance +/- 10%