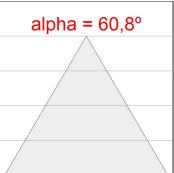

## **TECHNICAL SPECIFICATIONS:**

Light output: 1.906 lm °K: 3000 Plum: 24,6W CRI: 90 Efficacy: 77,5 lm/w 64 R9: UGR: MacAdam: 3

Type: MID POWER LED Power Supply: 220-240V 50/60Hz

LED Lifetime: 72.000 L80 B10 (Ta=25°C) Gear: Electronic