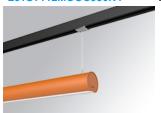

## Description:

Lamptub 60 model from LAMP to be installed on a suspended rail. Made of recycled aluminium extrusion with circular section of 60mm and length of 1120mm, an opal comfort diffuser made of a translucent polycarbonate diffuser and an optical film to achieve a controlled light distribution and low UGR<19. Model for MID-POWER LED, with colour temperature 3000K with CRI90. Built-in electronic ON/OFF control gear. With IP20, IK07 degree of protection. Insulation class II. Group 0 photobiological safety. Lifetime: 72.000h L80 B10. Compatible with Lamp Nomadic system. Available finishes: White (RAL 9010), Black (RAL 9011), Wellbeing and BeSocial palette.

### Installation: 3-Circuit track