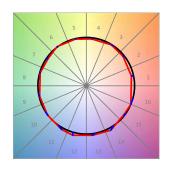

## **PHOTOMETRIC DATA:**

L61ST112MOOC930N4  $\eta$  = 100% Imax = 663 cd/klm UTE: 1,00C

CIE: 66 90 99 100 100