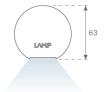

## **PHOTOMETRIC DATA:**

L61ST112MOOC930N4  $\eta$  = 100% Imax = 663 cd/klm UTE: 1,00C

CIE: 66 90 99 100 100