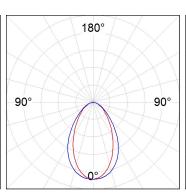

## **PHOTOMETRIC DATA:**

L61ST112MOOC930N4  $\eta$  = 100% Imax = 663 cd/klm UTE: 1,00C

CIE: 66 90 99 100 100