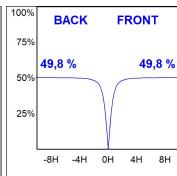

## **PHOTOMETRIC DATA:**

L61ST112MOOC930N4  $\eta$  = 100% Imax = 663 cd/klm UTE: 1,00C

CIE: 66 90 99 100 100