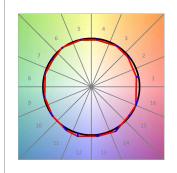

## **PHOTOMETRIC DATA:**

L61ST112MOOC930N3  $\eta$  = 100% Imax = 663 cd/klm UTE: 1,00C