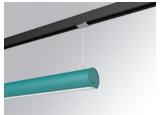

## Description:

Lamptub 60 model from LAMP to be installed on a suspended rail. Made of recycled aluminium extrusion with circular section of 60mm and length of 1120mm, an opal comfort diffuser made of a translucent polycarbonate diffuser and an optical film to achieve a controlled light distribution and low UGR<19. Model for MID-POWER LED, with colour temperature 3000K with CRI90. Built-in electronic ON/OFF control gear. With IP20, IK07 degree of protection. Insulation class II. Group 0 photobiological safety. Lifetime: 72.000h L80 B10. Compatible with Lamp Nomadic system. Available finishes: White (RAL 9010), Black (RAL 9011), Wellbeing and BeSocial palette.

Finish: Palette WELLBEING - 3 TEXTURED

1.127 x 67 x 80 mm Dimensions: Weight: 2.730 g

Installation: 3-Circuit track