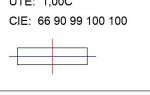

## **PHOTOMETRIC DATA:**

L61ST112MOOC930N3  $\eta$  = 100% Imax = 663 cd/klm UTE: 1,00C