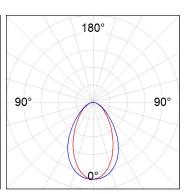

## **PHOTOMETRIC DATA:**

L61ST112MOOC930N3  $\eta$  = 100% Imax = 663 cd/klm UTE: 1,00C