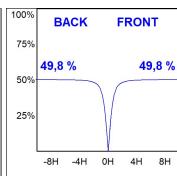

### **PHOTOMETRIC DATA:**

L61ST112MOOC930NW  $\eta$  = 100% Imax = 663 cd/klm UTE: 1,00C

CIE: 66 90 99 100 100