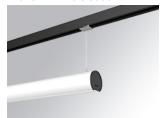

### LAMPTUB 60 SUSPENDED TRACK

# Description:

Lamptub 60 model from LAMP to be installed on a suspended rail. Made of recycled aluminium extrusion with circular section of 60mm and length of 1120mm, an opal comfort diffuser made of a translucent polycarbonate diffuser and an optical film to achieve a controlled light distribution and low UGR<19. Model for MID-POWER LED, with colour temperature 3000K with CRI90. Built-in electronic DALI control gear. With IP20, IK07 degree of protection. Insulation class II. Group 0 photobiological safety. Lifetime: 72.000h L80 B10. Compatible with Lamp Nomadic system. Available finishes: White (RAL 9010), Black (RAL 9011), Wellbeing and BeSocial palette.

Finish: Matte white RAL 9010

1.127 x 67 x 80 mm Dimensions: Weight: 2.730 g

Installation: 3-Circuit track