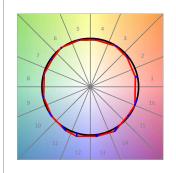

### **PHOTOMETRIC DATA:**

L61ST112MOOC930NW  $\eta$  = 100% Imax = 663 cd/klm UTE: 1,00C

CIE: 66 90 99 100 100