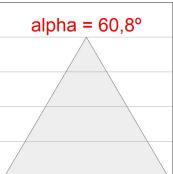

### **PHOTOMETRIC DATA:**

L61ST112MOOC930NW  $\eta$  = 100% Imax = 663 cd/klm UTE: 1,00C

CIE: 66 90 99 100 100