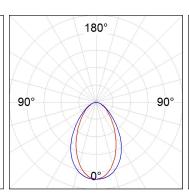

### **PHOTOMETRIC DATA:**

L61ST112MOOC930NW  $\eta$  = 100% Imax = 663 cd/klm UTE: 1,00C

CIE: 66 90 99 100 100