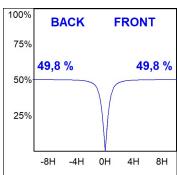

## **PHOTOMETRIC DATA:**

L61ST112MOOC930N4  $\eta$  = 100% Imax = 663 cd/klm UTE: 1,00C

CIE: 66 90 99 100 100