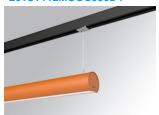

## LAMPTUB 60 SUSPENDED TRACK

### Description:

Lamptub 60 model from LAMP to be installed on a suspended rail. Made of recycled aluminium extrusion with circular section of 60mm and length of 1120mm, an opal comfort diffuser made of a translucent polycarbonate diffuser and an optical film to achieve a controlled light distribution and low UGR<19. Model for MID-POWER LED, with colour temperature 3000K with CRI90. Built-in electronic DALI control gear. With IP20, IK07 degree of protection. Insulation class II. Group 0 photobiological safety. Lifetime: 72.000h L80 B10. Compatible with Lamp Nomadic system. Available finishes: White (RAL 9010), Black (RAL 9011), Wellbeing and BeSocial palette.

Finish: Palette BE SOCIAL - 4 TEXTURED

1.127 x 67 x 80 mm Dimensions: Weight: 2.730 g

Installation: 3-Circuit track