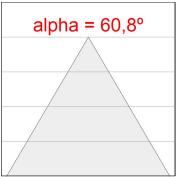

## **PHOTOMETRIC DATA:**

L61ST112MOOC930N4  $\eta$  = 100% Imax = 663 cd/klm UTE: 1,00C

CIE: 66 90 99 100 100