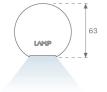

Finish: Palette BE SOCIAL - 4 TEXTURED

1.127 x 67 x 80 mm Dimensions: Weight: 2.730 g

Installation: 3-Circuit track

### **TECHNICAL SPECIFICATIONS:**

Light output: 1.906 lm °K: 3000 Plum: 24,6W CRI: 90 Efficacy: 77,5 lm/w 64 R9: UGR: MacAdam: 3

Type: MID POWER LED Power Supply: 220-240V 50/60Hz LED Lifetime: 72.000 L80 B10 (Ta=25°C) Gear: Adjustable DALI