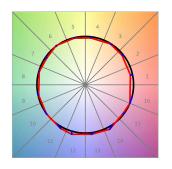

## **PHOTOMETRIC DATA:**

L61ST112MOOC930N4  $\eta$  = 100% Imax = 663 cd/klm UTE: 1,00C

CIE: 66 90 99 100 100