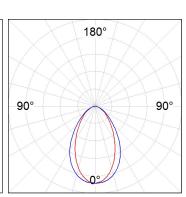

## **PHOTOMETRIC DATA:**

L61ST112MOOC930N4  $\eta$  = 100% Imax = 663 cd/klm UTE: 1,00C

CIE: 66 90 99 100 100