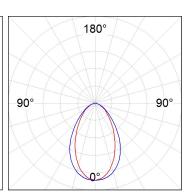

## **PHOTOMETRIC DATA:**

L61ST112MOOC927NW  $\eta$  = 100% Imax = 663 cd/klm UTE: 1,00C

CIE: 66 90 99 100 100