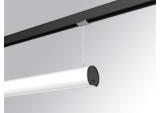

## LAMPTUB 60 SUSPENDED TRACK

## Description:

Lamptub 60 model from LAMP to be installed on a suspended rail. Made of recycled aluminium extrusion with circular section of 60mm and length of 1120mm, an opal comfort diffuser made of a translucent polycarbonate diffuser and an optical film to achieve a controlled light distribution and low UGR<19. Model for MID-POWER LED, with colour temperature 2700K with CRI90. Built-in electronic DALI control gear. With IP20, IK07 degree of protection. Insulation class II. Group 0 photobiological safety. Lifetime: 72.000h L80 B10. Compatible with Lamp Nomadic system. Available finishes: White (RAL 9010), Black (RAL 9011), Wellbeing and BeSocial palette.

Finish: Matte white RAL 9010

1.127 x 67 x 80 mm Dimensions: Weight: 2.730 g

Installation: 3-Circuit track