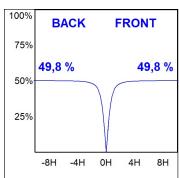

## **PHOTOMETRIC DATA:**

L61ST112MOOC927NW  $\eta$  = 100% Imax = 663 cd/klm UTE: 1,00C

CIE: 66 90 99 100 100