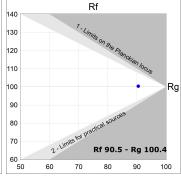

## **PHOTOMETRIC DATA:**

L61ST112MOOC927NW  $\eta$  = 100% Imax = 663 cd/klm UTE: 1,00C

CIE: 66 90 99 100 100