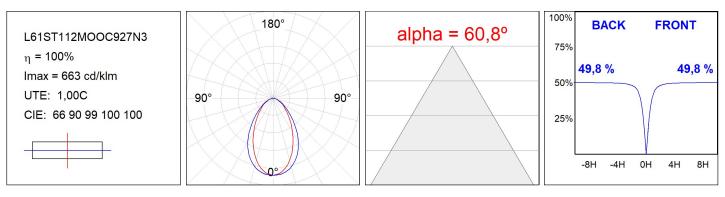

### L61ST112MOOC927D3

#### **TECHNICAL SPECIFICATIONS:**

| Light output: | 1.812 lm                 | ⁰K :          | 2700             |
|---------------|--------------------------|---------------|------------------|
| Plum:         | 24,6W                    | CRI :         | 90               |
| Efficacy:     | 73,6 lm/w                | R9 :          | 57               |
| UGR:          | <19                      | MacAdam:      | 3                |
| Туре:         | MID POWER LED            | Power Supply: | 220-240V 50/60Hz |
| LED Lifetime: | 72.000 L80 B10 (Ta=25°C) | Gear:         | Adjustable DALI  |
| Power:        | 21.6W                    |               |                  |

#### **PHOTOMETRIC DATA :**