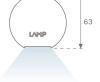

#### Description:

Lamptub 60 model from LAMP to be installed on a suspended rail. Made of recycled aluminium extrusion with circular section of 60mm and length of 1120mm, an opal comfort diffuser made of a translucent polycarbonate diffuser and an optical film to achieve a controlled light distribution and low UGR<19. Model for MID-POWER LED, with colour temperature 2700K with CRI90. Built-in electronic DALI control gear. With IP20, IK07 degree of protection. Insulation class II. Group 0 photobiological safety. Lifetime: 72.000h L80 B10. Compatible with Lamp Nomadic system. Available finishes: White (RAL 9010), Black (RAL 9011), Wellbeing and BeSocial palette.

 Finish:
 Palette WELLBEING - 3 TEXTURED

Dimensions: 1.127 x 67 x 80 mm

Weight: 2.730 g

Installation: 3-Circuit track