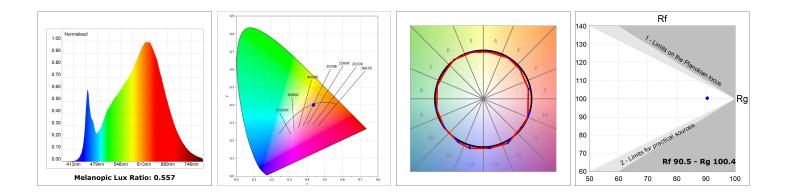

#### **TECHNICAL SPECIFICATIONS:**

| Light output: | 1.812 lm                 | ⁰K :          | 2700             |
|---------------|--------------------------|---------------|------------------|
| Plum:         | 24,6W                    | CRI :         | 90               |
| Efficacy:     | 73,6 lm/w                | R9 :          | 57               |
| UGR:          | <19                      | MacAdam:      | 3                |
| Туре:         | MID POWER LED            | Power Supply: | 220-240V 50/60Hz |
| LED Lifetime: | 72.000 L80 B10 (Ta=25°C) | Gear:         | Adjustable DALI  |
| Power:        | 21.6W                    |               |                  |

#### **PHOTOMETRIC DATA :**