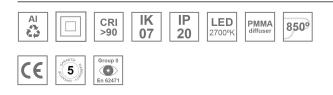

#### Description:

Lamptub 60 model from LAMP to be installed on a suspended rail. Made of recycled aluminium extrusion with circular section of 60mm and length of 1120mm, an opal comfort diffuser made of a translucent polycarbonate diffuser and an optical film to achieve a controlled light distribution and low UGR<19. Model for MID-POWER LED, with colour temperature 2700K with CRI90. Built-in electronic DALI control gear. With IP20, IK07 degree of protection. Insulation class II. Group 0 photobiological safety. Lifetime: 72.000h L80 B10. Compatible with Lamp Nomadic system. Available finishes: White (RAL 9010), Black (RAL 9011), Wellbeing and BeSocial palette.

#### **TECHNICAL SPECIFICATIONS:**

| Light output: | 1.812 lm                 | ⁰K :          | 2700             |
|---------------|--------------------------|---------------|------------------|
| Plum:         | 24,6W                    | CRI :         | 90               |
| Efficacy:     | 73,6 lm/w                | R9 :          | 57               |
| UGR:          | <19                      | MacAdam:      | 3                |
| Туре:         | MID POWER LED            | Power Supply: | 220-240V 50/60Hz |
| LED Lifetime: | 72.000 L80 B10 (Ta=25°C) | Gear:         | Adjustable DALI  |
| Power:        | 21.6W                    |               |                  |