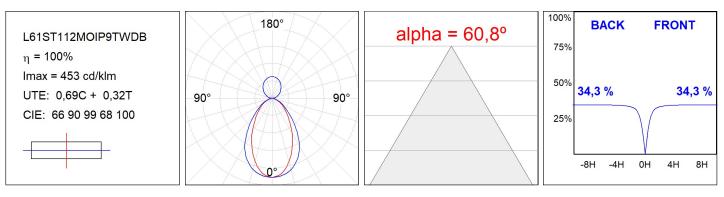

### **PHOTOMETRIC DATA :**

#### **TECHNICAL SPECIFICATIONS:**

| Light output: | 2.908 lm                 | °K :          | TW                  |
|---------------|--------------------------|---------------|---------------------|
| Plum:         | 35,3W                    | CRI :         | 90                  |
| Efficacy:     | 82,4 lm/w                | MacAdam:      | 3                   |
| UGR:          | <19                      | Power Supply: | 220-240V 50/60Hz    |
| Туре:         | MID POWER LED            | Gear:         | Adjustable DALI DT8 |
| LED Lifetime: | 50.000 L80 B10 (Ta=25⁰C) |               |                     |
| Power:        | 33.9W                    |               |                     |