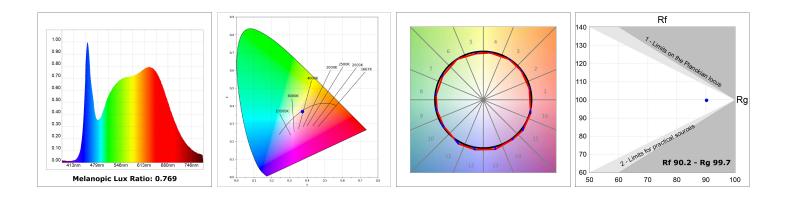

### **PHOTOMETRIC DATA :**

#### **TECHNICAL SPECIFICATIONS:**

| Light output: | 2.908 lm                 | °K :          | TW                  |
|---------------|--------------------------|---------------|---------------------|
| Plum:         | 35,3W                    | CRI :         | 90                  |
| Efficacy:     | 82,4 lm/w                | MacAdam:      | 3                   |
| UGR:          | <19                      | Power Supply: | 220-240V 50/60Hz    |
| Туре:         | MID POWER LED            | Gear:         | Adjustable DALI DT8 |
| LED Lifetime: | 50.000 L80 B10 (Ta=25⁰C) |               |                     |
| Power:        | 33.9W                    |               |                     |

#### Light output tolerance +/- 10%