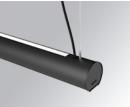

#### **Description:**

Finish:

Lamptub 60 model from LAMP to be installed on a suspended rail. Made of recycled aluminium extrusion with circular section of 60mm and length of 1120mm. Direct-indirect light model with an opal comfort diffuser made of a translucent polycarbonate diffuser and an optical film to achieve a controlled light distribution and low UGR<19. Model for MID-POWER LED, with TW colour temperature with CRI90. Built-in electronic DALI control gear. With IP20, IK07 degree of protection. Insulation class II. Group 0 photobiological safety. Lifetime: 72.000h L80 B10. Compatible with Lamp Nomadic system. Available finishes: White (RAL 9010), Black (RAL 9011), Wellbeing and BeSocial palette.

Dimensions: 1.127 x 67 x 80 mm

Matte black RAL 9011

Weight: 2.910 g

Installation: Suspended