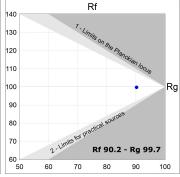

### **PHOTOMETRIC DATA:**

L61ST112MOIP9TWD4  $\eta$  = 100% lmax = 453 cd/klmUTE: 0,69C + 0,32T CIE: 66 90 99 68 100