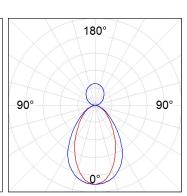

### **PHOTOMETRIC DATA:**

L61ST112MOIP9TWD4  $\eta$  = 100% lmax = 453 cd/klmUTE: 0,69C + 0,32T CIE: 66 90 99 68 100