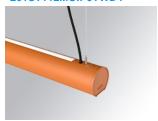

### Description:

Lamptub 60 model from LAMP to be installed on a suspended rail. Made of recycled aluminium extrusion with circular section of 60mm and length of 1120mm. Direct-indirect light model with an opal comfort diffuser made of a translucent polycarbonate diffuser and an optical film to achieve a controlled light distribution and low UGR<19. Model for MID-POWER LED, with TW colour temperature with CRI90. Built-in electronic DALI control gear. With IP20, IK07 degree of protection. Insulation class II. Group 0 photobiological safety. Lifetime: 72.000h L80 B10. Compatible with Lamp Nomadic system. Available finishes: White (RAL 9010), Black (RAL 9011), Wellbeing and BeSocial palette.

Finish: Palette BE SOCIAL - 4 TEXTURED

1.127 x 67 x 80 mm Dimensions: Weight: 2.910 g

Installation: Suspended