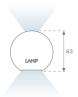

### **PHOTOMETRIC DATA:**

L61ST112MOIP9TWD4  $\eta$  = 100% lmax = 453 cd/klmUTE: 0,69C + 0,32T CIE: 66 90 99 68 100