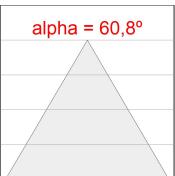

### **PHOTOMETRIC DATA:**

L61ST112MOIP9TWD4  $\eta$  = 100% lmax = 453 cd/klmUTE: 0,69C + 0,32T CIE: 66 90 99 68 100