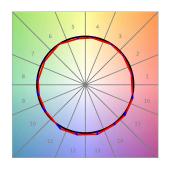

#### **TECHNICAL SPECIFICATIONS:**

Light output: 2.908 Im °K: TW Plum: 35,3W CRI: 90 Efficacy: 82,4 lm/w 3 MacAdam:

UGR: Power Supply: 220-240V 50/60Hz

Type: MID POWER LED Gear: Adjustable DALI DT8

LED Lifetime: 50.000 L80 B10 (Ta=25°C)

### Light output tolerance +/- 10%