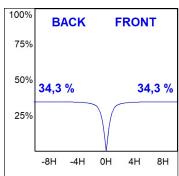

### **PHOTOMETRIC DATA:**

L61ST112MOIP9TWD4  $\eta$  = 100% lmax = 453 cd/klmUTE: 0,69C + 0,32T CIE: 66 90 99 68 100