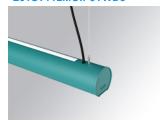

## Description:

Lamptub 60 model from LAMP to be installed on a suspended rail. Made of recycled aluminium extrusion with circular section of 60mm and length of 1120mm. Direct-indirect light model with an opal comfort diffuser made of a translucent polycarbonate diffuser and an optical film to achieve a controlled light distribution and low UGR<19. Model for MID-POWER LED, with TW colour temperature with CRI90. Built-in electronic DALI control gear. With IP20, IK07 degree of protection. Insulation class II. Group 0 photobiological safety. Lifetime: 72.000h L80 B10. Compatible with Lamp Nomadic system. Available finishes: White (RAL 9010), Black (RAL 9011), Wellbeing and BeSocial palette.

Finish: Palette WELLBEING - 3 TEXTURED

1.127 x 67 x 80 mm Dimensions: Weight: 2.910 g

Installation: Suspended