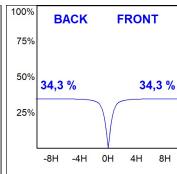

## **PHOTOMETRIC DATA:**

L61ST112MOIP9TWD3  $\eta$  = 100% lmax = 453 cd/klmUTE: 0,69C + 0,32T CIE: 66 90 99 68 100