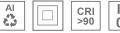

## Description:

Lamptub 60 model from LAMP to be installed on a suspended rail. Made of recycled aluminium extrusion with circular section of 60mm and length of 1120mm. Direct-indirect light model with an opal comfort diffuser made of a translucent polycarbonate diffuser and an optical film to achieve a controlled light distribution and low UGR<19. Model for MID-POWER LED, with TW colour temperature with CRI90. Built-in electronic DALI control gear. With IP20, IK07 degree of protection. Insulation class II. Group 0 photobiological safety. Lifetime: 72.000h L80 B10. Compatible with Lamp Nomadic system. Available finishes: White (RAL 9010), Black (RAL 9011), Wellbeing and BeSocial palette.