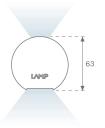

Finish: Palette WELLBEING - 3 TEXTURED

1.127 x 67 x 80 mm Dimensions: Weight: 2.910 g

Installation: Suspended