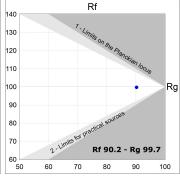

## **PHOTOMETRIC DATA:**

L61ST112MOIP9TWD3  $\eta$  = 100% lmax = 453 cd/klmUTE: 0,69C + 0,32T CIE: 66 90 99 68 100