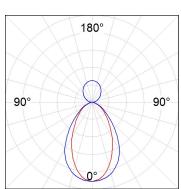

## **PHOTOMETRIC DATA:**

L61ST112MOIP9TWD3  $\eta$  = 100% lmax = 453 cd/klmUTE: 0,69C + 0,32T CIE: 66 90 99 68 100