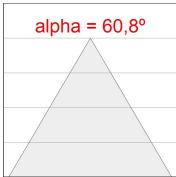

## **PHOTOMETRIC DATA:**

L61ST112MOIP9TWD3  $\eta$  = 100% lmax = 453 cd/klmUTE: 0,69C + 0,32T CIE: 66 90 99 68 100