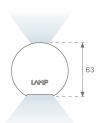

### **PHOTOMETRIC DATA:**

L61ST112MOIP940NW  $\eta$  = 100% lmax = 453 cd/klmUTE: 0,69C + 0,32T CIE: 66 90 99 68 100