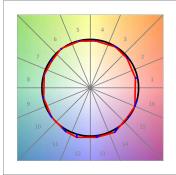

### **PHOTOMETRIC DATA:**

L61ST112MOIP940NW  $\eta$  = 100% lmax = 453 cd/klmUTE: 0,69C + 0,32T CIE: 66 90 99 68 100