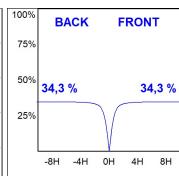

### **PHOTOMETRIC DATA:**

L61ST112MOIP940NW  $\eta$  = 100% lmax = 453 cd/klmUTE: 0,69C + 0,32T CIE: 66 90 99 68 100