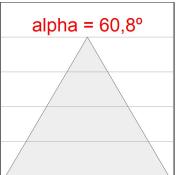

### **PHOTOMETRIC DATA:**

L61ST112MOIP940NW  $\eta$  = 100% lmax = 453 cd/klmUTE: 0,69C + 0,32T CIE: 66 90 99 68 100