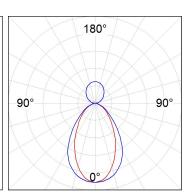

### **PHOTOMETRIC DATA:**

L61ST112MOIP940NW  $\eta$  = 100% lmax = 453 cd/klmUTE: 0,69C + 0,32T CIE: 66 90 99 68 100