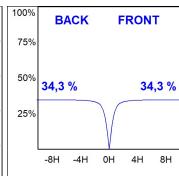

### **TECHNICAL SPECIFICATIONS:**

Light output: 2.880 lm °K: 4000 Plum: 34,6W CRI: 90 Efficacy: 83,2 lm/w 70 R9: UGR: MacAdam: 3

Type: MID POWER LED Power Supply: 220-240V 50/60Hz

LED Lifetime: 72.000 L80 B10 (Ta=25°C) Gear: Electronic