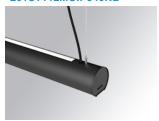

### Description:

Lamptub 60 model from LAMP to be installed on a suspended rail. Made of recycled aluminium extrusion with circular section of 60mm and length of 1120mm. Direct-indirect light model with an opal comfort diffuser made of a translucent polycarbonate diffuser and an optical film to achieve a controlled light distribution and low UGR<19. Model for MID-POWER LED, with colour temperature 4000K with CRI90. Built-in electronic ON/OFF control gear. With IP20, IK07 degree of protection. Insulation class II. Group 0 photobiological safety. Lifetime: 72.000h L80 B10. Compatible with Lamp Nomadic system. Available finishes: White (RAL 9010), Black (RAL 9011), Wellbeing and BeSocial palette.

Finish: Matte black RAL 9011 Dimensions: 1.127 x 67 x 80 mm

Weight: 2.730 g

Installation: 3-Circuit track