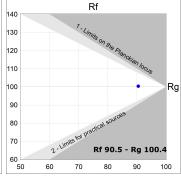

### **TECHNICAL SPECIFICATIONS:**

Light output: 2.880 lm °K: 4000 Plum: 34,6W CRI: 90 Efficacy: 83,2 lm/w 70 R9: UGR: MacAdam: 3

Type: MID POWER LED Power Supply: 220-240V 50/60Hz

LED Lifetime: 72.000 L80 B10 (Ta=25°C) Gear: Electronic