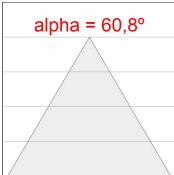

## **PHOTOMETRIC DATA:**

L61ST112MOIP940NB  $\eta$  = 100% lmax = 453 cd/klmUTE: 0,69C + 0,32T CIE: 66 90 99 68 100