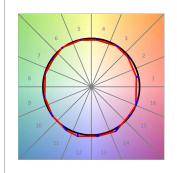

### **TECHNICAL SPECIFICATIONS:**

Light output: 2.880 lm °K: 4000 Plum: 34,6W CRI: 90 Efficacy: 83,2 lm/w 70 R9: UGR: MacAdam: 3

Type: MID POWER LED Power Supply: 220-240V 50/60Hz

LED Lifetime: 72.000 L80 B10 (Ta=25°C) Gear: Electronic

## **PHOTOMETRIC DATA:**

L61ST112MOIP940NB  $\eta$  = 100% lmax = 453 cd/klmUTE: 0,69C + 0,32T CIE: 66 90 99 68 100