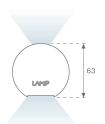

## **PHOTOMETRIC DATA:**

L61ST112MOIP940NB  $\eta$  = 100% lmax = 453 cd/klmUTE: 0,69C + 0,32T CIE: 66 90 99 68 100