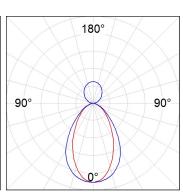

## **PHOTOMETRIC DATA:**

L61ST112MOIP940NB  $\eta$  = 100% lmax = 453 cd/klmUTE: 0,69C + 0,32T CIE: 66 90 99 68 100