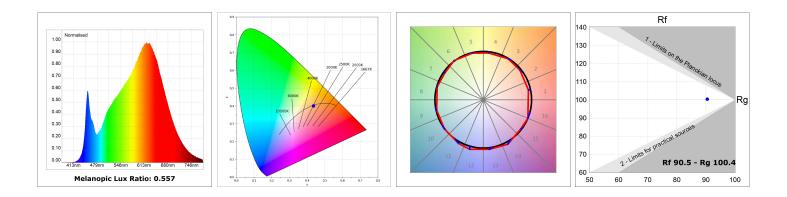

#### **TECHNICAL SPECIFICATIONS:**

| Light output: | 2.880 lm                 | ⁰К:           | 4000             |
|---------------|--------------------------|---------------|------------------|
| Plum:         | 34,6W                    | CRI :         | 90               |
| Efficacy:     | 83,2 lm/w                | R9 :          | 70               |
| UGR:          | <19                      | MacAdam:      | 3                |
| Туре:         | MID POWER LED            | Power Supply: | 220-240V 50/60Hz |
| LED Lifetime: | 72.000 L80 B10 (Ta=25°C) | Gear:         | Electronic       |
| Power:        | 30.1W                    |               |                  |