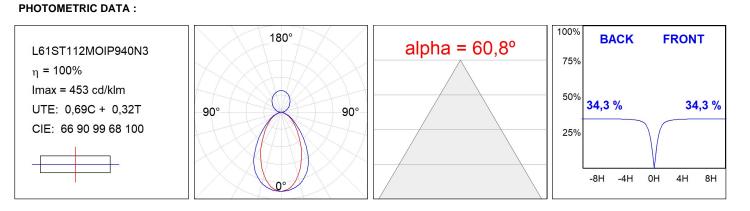

#### **TECHNICAL SPECIFICATIONS:**

| Light output: | 2.880 lm                 | ⁰К:           | 4000             |
|---------------|--------------------------|---------------|------------------|
| Plum:         | 34,6W                    | CRI :         | 90               |
| Efficacy:     | 83,2 lm/w                | R9 :          | 70               |
| UGR:          | <19                      | MacAdam:      | 3                |
| Туре:         | MID POWER LED            | Power Supply: | 220-240V 50/60Hz |
| LED Lifetime: | 72.000 L80 B10 (Ta=25°C) | Gear:         | Electronic       |
| Power:        | 30.1W                    |               |                  |

#### Light output tolerance +/- 10%