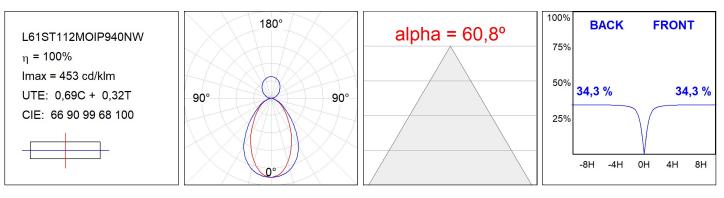

| 4000             |
|---------------|--------------------------|---------------|------------------|
| Plum:         | 34,6W                    | CRI :         | 90               |
| Efficacy:     | 83,2 lm/w                | R9 :          | 70               |
| UGR:          | <19                      | MacAdam:      | 3                |
| Туре:         | MID POWER LED            | Power Supply: | 220-240V 50/60Hz |
| LED Lifetime: | 72.000 L80 B10 (Ta=25°C) | Gear:         | Adjustable DALI  |
| Power:        | 30.1W                    |               |                  |

### Light output tolerance +/- 10%



### **CUSTOM MADE OPTIONS:**



Worktitude for light

## LAMPTUB 60 SUSPENDED TRACK

L61ST112MOIP940DW

LTUB60 SUT 1120 5000 NW D/I COMF DALI WH



### **PHOTOMETRIC DATA :**





## LAMPTUB 60 SUSPENDED TRACK

## ACCESORIES :

### Assembly



Product code: L6SUECB

Description: LTUB60 ACC. SUR END COVER BK.



Product code: L6SUECW

Description: LTUB60 ACC. SUR END COVER WH.

Worktitude for light



Product code: L6SUECW3

Description: LTUB60 ACC. SUR END COVER WE.



Product code: L6SUECW4

Description: LTUB60 ACC. SUR END COVER BS.