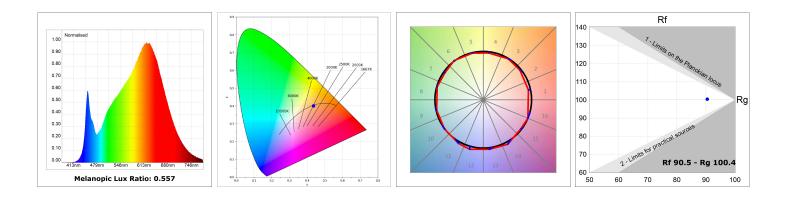

### **PHOTOMETRIC DATA :**

#### **TECHNICAL SPECIFICATIONS:**

| Light output: | 2.880 lm                 | °K :          | 4000             |
|---------------|--------------------------|---------------|------------------|
| Plum:         | 34,6W                    | CRI :         | 90               |
| Efficacy:     | 83,2 lm/w                | R9 :          | 70               |
| UGR:          | <19                      | MacAdam:      | 3                |
| Туре:         | MID POWER LED            | Power Supply: | 220-240V 50/60Hz |
| LED Lifetime: | 72.000 L80 B10 (Ta=25°C) | Gear:         | Adjustable DALI  |
| Power:        | 30.1W                    |               |                  |