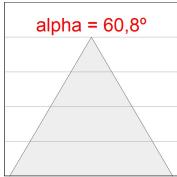

## **PHOTOMETRIC DATA:**

L61ST112MOIP940NB  $\eta$  = 100% lmax = 453 cd/klmUTE: 0,69C + 0,32T CIE: 66 90 99 68 100