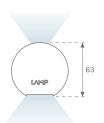

## **PHOTOMETRIC DATA:**

L61ST112MOIP940NB  $\eta$  = 100% lmax = 453 cd/klmUTE: 0,69C + 0,32T CIE: 66 90 99 68 100