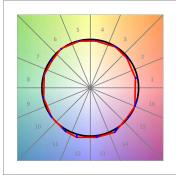

## **PHOTOMETRIC DATA:**

L61ST112MOIP940NB  $\eta$  = 100% lmax = 453 cd/klmUTE: 0,69C + 0,32T CIE: 66 90 99 68 100