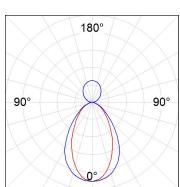

## **PHOTOMETRIC DATA:**

L61ST112MOIP940NB  $\eta$  = 100% lmax = 453 cd/klmUTE: 0,69C + 0,32T CIE: 66 90 99 68 100