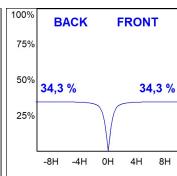

## **PHOTOMETRIC DATA:**

L61ST112MOIP940NB  $\eta$  = 100% lmax = 453 cd/klmUTE: 0,69C + 0,32T CIE: 66 90 99 68 100