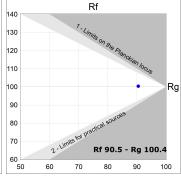

## **TECHNICAL SPECIFICATIONS:**

Light output: 2.880 lm °K: 4000 Plum: 34,6W CRI: 90 Efficacy: 83,2 lm/w 70 R9: UGR: MacAdam: 3

Type: MID POWER LED Power Supply: 220-240V 50/60Hz LED Lifetime: 72.000 L80 B10 (Ta=25°C) Gear: Adjustable DALI