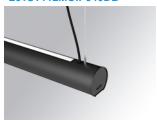

## Description:

Lamptub 60 model from LAMP to be installed on a suspended rail. Made of recycled aluminium extrusion with circular section of 60mm and length of 1120mm. Direct-indirect light model with an opal comfort diffuser made of a translucent polycarbonate diffuser and an optical film to achieve a controlled light distribution and low UGR<19. Model for MID-POWER LED, with colour temperature 4000K with CRI90. Built-in electronic DALI control gear. With IP20, IK07 degree of protection. Insulation class II. Group 0 photobiological safety. Lifetime: 72.000h L80 B10. Compatible with Lamp Nomadic system. Available finishes: White (RAL 9010), Black (RAL 9011), Wellbeing and BeSocial palette.

Finish: Matte black RAL 9011 Dimensions: 1.127 x 67 x 80 mm

Weight: 2.730 g

Installation: 3-Circuit track