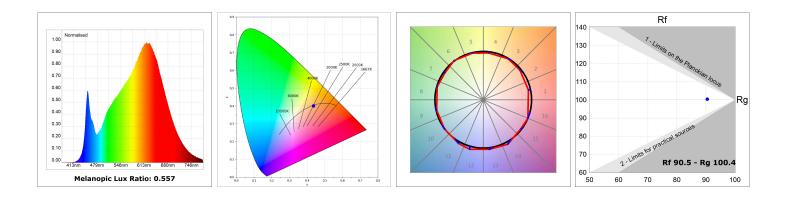

#### **TECHNICAL SPECIFICATIONS:**

| Light output: | 2.880 lm                 | ⁰K :          | 4000             |
|---------------|--------------------------|---------------|------------------|
| Plum:         | 34,6W                    | CRI :         | 90               |
| Efficacy:     | 83,2 lm/w                | R9 :          | 70               |
| UGR:          | <19                      | MacAdam:      | 3                |
| Туре:         | MID POWER LED            | Power Supply: | 220-240V 50/60Hz |
| LED Lifetime: | 72.000 L80 B10 (Ta=25°C) | Gear:         | Adjustable DALI  |
| Power:        | 30.1W                    |               |                  |

#### **PHOTOMETRIC DATA :**