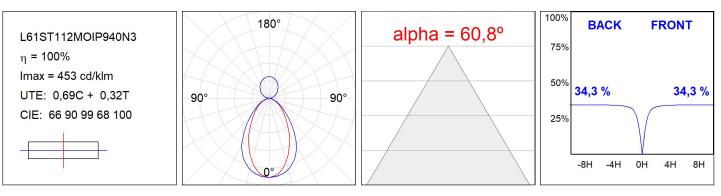

#### **TECHNICAL SPECIFICATIONS:**

| Light output: | 2.880 lm                 | ⁰K :          | 4000             |
|---------------|--------------------------|---------------|------------------|
| Plum:         | 34,6W                    | CRI :         | 90               |
| Efficacy:     | 83,2 lm/w                | R9 :          | 70               |
| UGR:          | <19                      | MacAdam:      | 3                |
| Туре:         | MID POWER LED            | Power Supply: | 220-240V 50/60Hz |
| LED Lifetime: | 72.000 L80 B10 (Ta=25°C) | Gear:         | Adjustable DALI  |
| Power:        | 30.1W                    |               |                  |

#### **PHOTOMETRIC DATA :**