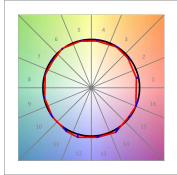

## **TECHNICAL SPECIFICATIONS:**

Light output: 2.790 lm °K: 3000 Plum: 34,6W CRI: 90 Efficacy: 80,6 lm/w 64 R9: UGR: MacAdam: 3

Type: MID POWER LED Power Supply: 220-240V 50/60Hz

LED Lifetime: 72.000 L80 B10 (Ta=25°C) Gear: Electronic

## **PHOTOMETRIC DATA:**

L61ST112MOIP930NW  $\eta$  = 100% lmax = 453 cd/klmUTE: 0,69C + 0,32T CIE: 66 90 99 68 100