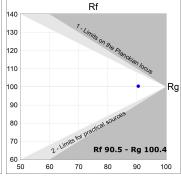

## **TECHNICAL SPECIFICATIONS:**

Light output: 2.790 lm °K: 3000 Plum: 34,6W CRI: 90 Efficacy: 80,6 lm/w 64 R9: UGR: MacAdam: 3

Type: MID POWER LED Power Supply: 220-240V 50/60Hz

LED Lifetime: 72.000 L80 B10 (Ta=25°C) Gear: Electronic