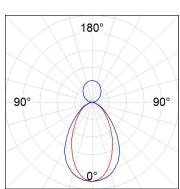

## **PHOTOMETRIC DATA:**

L61ST112MOIP930NW  $\eta$  = 100% lmax = 453 cd/klmUTE: 0,69C + 0,32T CIE: 66 90 99 68 100