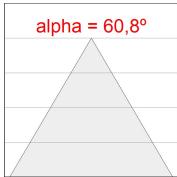

## **PHOTOMETRIC DATA:**

L61ST112MOIP930NW  $\eta$  = 100% lmax = 453 cd/klmUTE: 0,69C + 0,32T CIE: 66 90 99 68 100