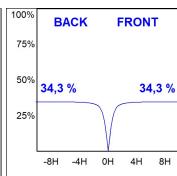

## **TECHNICAL SPECIFICATIONS:**

Light output: 2.790 lm °K: 3000 Plum: 34,6W CRI: 90 Efficacy: 80,6 lm/w 64 R9: UGR: MacAdam: 3

Type: MID POWER LED Power Supply: 220-240V 50/60Hz

LED Lifetime: 72.000 L80 B10 (Ta=25°C) Gear: Electronic

## **PHOTOMETRIC DATA:**

L61ST112MOIP930NW  $\eta$  = 100% lmax = 453 cd/klmUTE: 0,69C + 0,32T CIE: 66 90 99 68 100