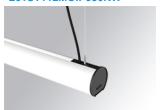

## **LAMPTUB 60 SUSPENDED TRACK**

## Description:

Lamptub 60 model from LAMP to be installed on a suspended rail. Made of recycled aluminium extrusion with circular section of 60mm and length of 1120mm. Direct-indirect light model with an opal comfort diffuser made of a translucent polycarbonate diffuser and an optical film to achieve a controlled light distribution and low UGR<19. Model for MID-POWER LED, with colour temperature 3000K with CRI90. Built-in electronic ON/OFF control gear. With IP20, IK07 degree of protection. Insulation class II. Group 0 photobiological safety. Lifetime: 72.000h L80 B10. Compatible with Lamp Nomadic system. Available finishes: White (RAL 9010), Black (RAL 9011), Wellbeing and BeSocial palette.

Finish: Matte white RAL 9010 Dimensions: 1.127 x 67 x 80 mm

Weight: 2.730 g

Installation: 3-Circuit track