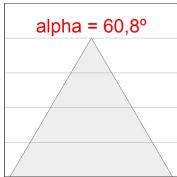

## **PHOTOMETRIC DATA:**

L61ST112MOIP930NB η = 100% Imax = 453 cd/klm UTE: 0,69C + 0,32T CIE: 66 90 99 68 100