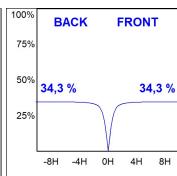

## **PHOTOMETRIC DATA:**

L61ST112MOIP930NB η = 100% Imax = 453 cd/klm UTE: 0,69C + 0,32T CIE: 66 90 99 68 100