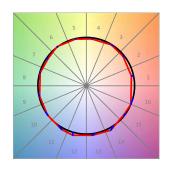

## **PHOTOMETRIC DATA:**

L61ST112MOIP930NB η = 100% Imax = 453 cd/klm UTE: 0,69C + 0,32T CIE: 66 90 99 68 100