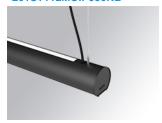

### **LAMPTUB 60 SUSPENDED TRACK**

#### L61ST112MOIP930NB

### LTUB60 SUT 1120 4800 WW D/I COMF BK

### Description:

Lamptub 60 model from LAMP to be installed on a suspended rail. Made of recycled aluminium extrusion with circular section of 60mm and length of 1120mm. Direct-indirect light model with an opal comfort diffuser made of a translucent polycarbonate diffuser and an optical film to achieve a controlled light distribution and low UGR<19. Model for MID-POWER LED, with colour temperature 3000K with CRI90. Built-in electronic ON/OFF control gear. With IP20, IK07 degree of protection. Insulation class II. Group 0 photobiological safety. Lifetime: 72.000h L80 B10. Compatible with Lamp Nomadic system. Available finishes: White (RAL 9010), Black (RAL 9011), Wellbeing and BeSocial palette.

Finish: Matte black RAL 9011 Dimensions: 1.127 x 67 x 80 mm

Weight: 2.730 g

Installation: 3-Circuit track