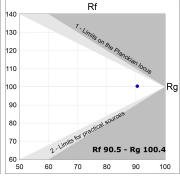

### **TECHNICAL SPECIFICATIONS:**

Light output: 2.790 lm °K: 3000 Plum: 34,6W CRI: 90 Efficacy: 80,6 lm/w 64 R9: UGR: MacAdam: 3

Type: MID POWER LED Power Supply: 220-240V 50/60Hz

LED Lifetime: 72.000 L80 B10 (Ta=25°C) Gear: Electronic