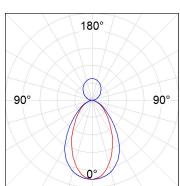

## **PHOTOMETRIC DATA:**

L61ST112MOIP930NB η = 100% Imax = 453 cd/klm UTE: 0,69C + 0,32T CIE: 66 90 99 68 100