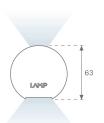

## **PHOTOMETRIC DATA:**

L61ST112MOIP930NB η = 100% Imax = 453 cd/klm UTE: 0,69C + 0,32T CIE: 66 90 99 68 100