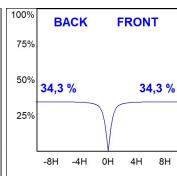

## **TECHNICAL SPECIFICATIONS:**

Light output: 2.790 lm °K: 3000 Plum: 34,6W CRI: 90 Efficacy: 80,6 lm/w 64 R9: UGR: MacAdam: 3

Type: MID POWER LED Power Supply: 220-240V 50/60Hz LED Lifetime: 72.000 L80 B10 (Ta=25°C) Gear: Adjustable DALI