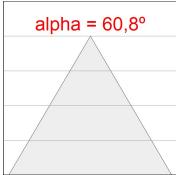

## **TECHNICAL SPECIFICATIONS:**

Light output: 2.790 lm °K: 3000 Plum: 34,6W CRI: 90 Efficacy: 80,6 lm/w 64 R9: UGR: MacAdam: 3

Type: MID POWER LED Power Supply: 220-240V 50/60Hz LED Lifetime: 72.000 L80 B10 (Ta=25°C) Gear: Adjustable DALI