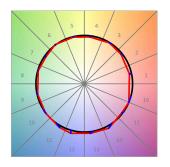

## **PHOTOMETRIC DATA:**

L61ST112MOIP930NW  $\eta$  = 100% lmax = 453 cd/klmUTE: 0,69C + 0,32T CIE: 66 90 99 68 100