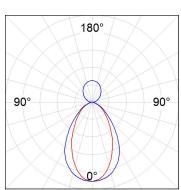

## **PHOTOMETRIC DATA:**

L61ST112MOIP930NW  $\eta$  = 100% lmax = 453 cd/klmUTE: 0,69C + 0,32T CIE: 66 90 99 68 100