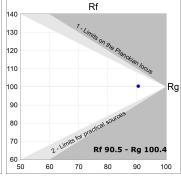

## **TECHNICAL SPECIFICATIONS:**

Light output: 2.790 lm °K: 3000 Plum: 34,6W CRI: 90 Efficacy: 80,6 lm/w 64 R9: UGR: MacAdam: 3

Type: MID POWER LED Power Supply: 220-240V 50/60Hz LED Lifetime: 72.000 L80 B10 (Ta=25°C) Gear: Adjustable DALI