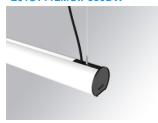

## **LAMPTUB 60 SUSPENDED TRACK**

#### L61ST112MOIP930DW

## LTUB60 SUT 1120 4800 WW D/I COMF DALI WH

## Description:

Lamptub 60 model from LAMP to be installed on a suspended rail. Made of recycled aluminium extrusion with circular section of 60mm and length of 1120mm. Direct-indirect light model with an opal comfort diffuser made of a translucent polycarbonate diffuser and an optical film to achieve a controlled light distribution and low UGR<19. Model for MID-POWER LED, with colour temperature 3000K with CRI90. Built-in electronic DALI control gear. With IP20, IK07 degree of protection. Insulation class II. Group 0 photobiological safety. Lifetime: 72.000h L80 B10. Compatible with Lamp Nomadic system. Available finishes: White (RAL 9010), Black (RAL 9011), Wellbeing and BeSocial palette.

Finish: Matte white RAL 9010 Dimensions: 1.127 x 67 x 80 mm

Weight: 2.730 g

Installation: 3-Circuit track