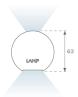

## **PHOTOMETRIC DATA:**

L61ST112MOIP930NW  $\eta$  = 100% lmax = 453 cd/klmUTE: 0,69C + 0,32T CIE: 66 90 99 68 100