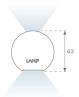

### **PHOTOMETRIC DATA:**

L61ST112MOIP930N4  $\eta$  = 100% lmax = 453 cd/klmUTE: 0,69C + 0,32T CIE: 66 90 99 68 100