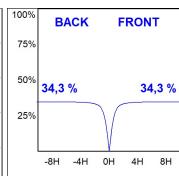

### **PHOTOMETRIC DATA:**

L61ST112MOIP930N4  $\eta$  = 100% lmax = 453 cd/klmUTE: 0,69C + 0,32T CIE: 66 90 99 68 100