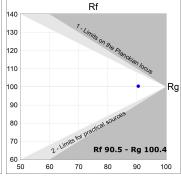

### **TECHNICAL SPECIFICATIONS:**

Light output: 2.790 lm °K: 3000 Plum: 34,6W CRI: 90 Efficacy: 80,6 lm/w 64 R9: UGR: MacAdam: 3

Type: MID POWER LED Power Supply: 220-240V 50/60Hz LED Lifetime: 72.000 L80 B10 (Ta=25°C) Gear: Adjustable DALI