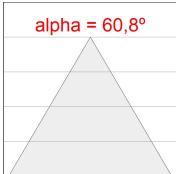

### **PHOTOMETRIC DATA:**

L61ST112MOIP930N4  $\eta$  = 100% lmax = 453 cd/klmUTE: 0,69C + 0,32T CIE: 66 90 99 68 100