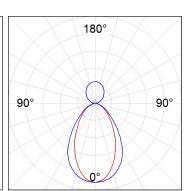

### **PHOTOMETRIC DATA:**

L61ST112MOIP930N4  $\eta$  = 100% lmax = 453 cd/klmUTE: 0,69C + 0,32T CIE: 66 90 99 68 100