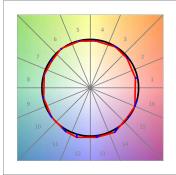

### **TECHNICAL SPECIFICATIONS:**

Light output: 2.790 lm °K: 3000 Plum: 34,6W CRI: 90 Efficacy: 80,6 lm/w 64 R9: UGR: MacAdam: 3

Type: MID POWER LED Power Supply: 220-240V 50/60Hz LED Lifetime: 72.000 L80 B10 (Ta=25°C) Gear: Adjustable DALI