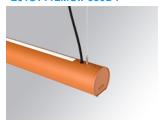

### **LAMPTUB 60 SUSPENDED TRACK**

#### L61ST112MOIP930D4

LTUB60 SUT 1120 4800 WW D/I COMF DALI BS

### Description:

Lamptub 60 model from LAMP to be installed on a suspended rail. Made of recycled aluminium extrusion with circular section of 60mm and length of 1120mm. Direct-indirect light model with an opal comfort diffuser made of a translucent polycarbonate diffuser and an optical film to achieve a controlled light distribution and low UGR<19. Model for MID-POWER LED, with colour temperature 3000K with CRI90. Built-in electronic DALI control gear. With IP20, IK07 degree of protection. Insulation class II. Group 0 photobiological safety. Lifetime: 72.000h L80 B10. Compatible with Lamp Nomadic system. Available finishes: White (RAL 9010), Black (RAL 9011), Wellbeing and BeSocial palette.

Finish: Palette BE SOCIAL - 4 TEXTURED

1.127 x 67 x 80 mm Dimensions: Weight: 2.730 g

Installation: 3-Circuit track