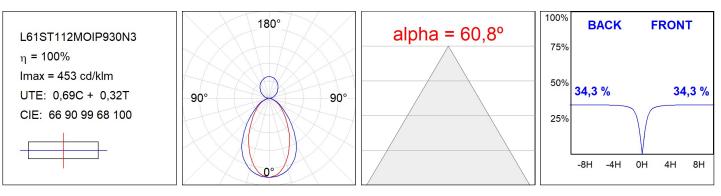

#### **TECHNICAL SPECIFICATIONS:**

| Light output: | 2.790 lm                 | ⁰K :          | 3000             |
|---------------|--------------------------|---------------|------------------|
| Plum:         | 34,6W                    | CRI :         | 90               |
| Efficacy:     | 80,6 lm/w                | R9 :          | 64               |
| UGR:          | <19                      | MacAdam:      | 3                |
| Туре:         | MID POWER LED            | Power Supply: | 220-240V 50/60Hz |
| LED Lifetime: | 72.000 L80 B10 (Ta=25°C) | Gear:         | Adjustable DALI  |
| Power:        | 30.1W                    |               |                  |

#### Light output tolerance +/- 10%

#### **PHOTOMETRIC DATA :**