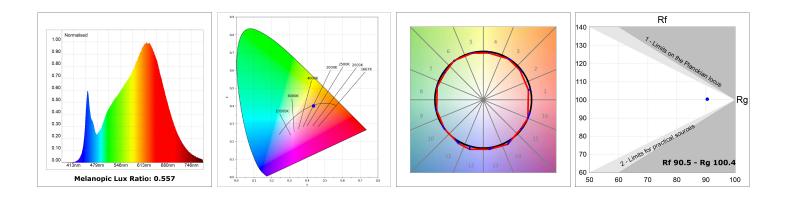

#### **TECHNICAL SPECIFICATIONS:**

| Light output: | 2.790 lm                 | ⁰K :          | 3000             |
|---------------|--------------------------|---------------|------------------|
| Plum:         | 34,6W                    | CRI :         | 90               |
| Efficacy:     | 80,6 lm/w                | R9 :          | 64               |
| UGR:          | <19                      | MacAdam:      | 3                |
| Туре:         | MID POWER LED            | Power Supply: | 220-240V 50/60Hz |
| LED Lifetime: | 72.000 L80 B10 (Ta=25°C) | Gear:         | Adjustable DALI  |
| Power:        | 30.1W                    |               |                  |

#### **PHOTOMETRIC DATA :**