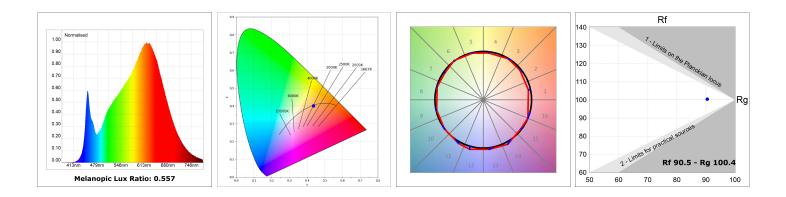

#### **TECHNICAL SPECIFICATIONS:**

| Light output: | 2.651 lm                 | ⁰K :          | 2700             |
|---------------|--------------------------|---------------|------------------|
| Plum:         | 34,6W                    | CRI :         | 90               |
| Efficacy:     | 76,6 lm/w                | R9 :          | 57               |
| UGR:          | <19                      | MacAdam:      | 3                |
| Туре:         | MID POWER LED            | Power Supply: | 220-240V 50/60Hz |
| LED Lifetime: | 72.000 L80 B10 (Ta=25ºC) | Gear:         | Electronic       |
| Power:        | 30.1W                    |               |                  |