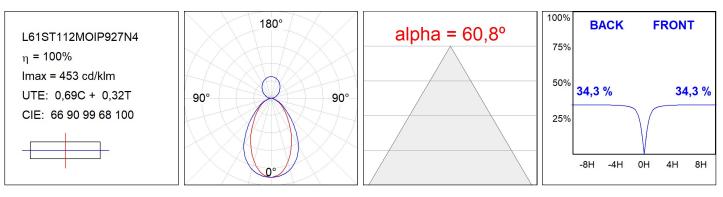

## L61ST112MOIP927N4

#### **TECHNICAL SPECIFICATIONS:**

| Light output: | 2.651 lm                 | ⁰K :          | 2700             |
|---------------|--------------------------|---------------|------------------|
| Plum:         | 34,6W                    | CRI :         | 90               |
| Efficacy:     | 76,6 lm/w                | R9 :          | 57               |
| UGR:          | <19                      | MacAdam:      | 3                |
| Туре:         | MID POWER LED            | Power Supply: | 220-240V 50/60Hz |
| LED Lifetime: | 72.000 L80 B10 (Ta=25ºC) | Gear:         | Electronic       |
| Power:        | 30.1W                    |               |                  |

#### **PHOTOMETRIC DATA :**