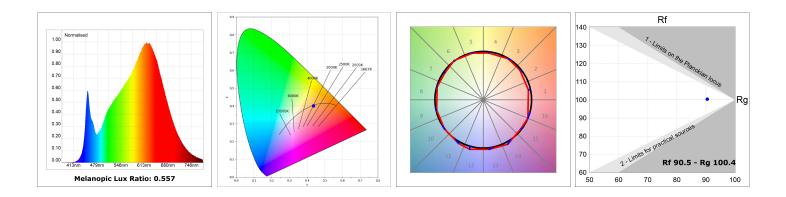

#### **TECHNICAL SPECIFICATIONS:**

| Light output: | 2.651 lm                 | ⁰К:           | 2700             |
|---------------|--------------------------|---------------|------------------|
| Plum:         | 34,6W                    | CRI :         | 90               |
| Efficacy:     | 76,6 lm/w                | R9 :          | 57               |
| UGR:          | <19                      | MacAdam:      | 3                |
| Туре:         | MID POWER LED            | Power Supply: | 220-240V 50/60Hz |
| LED Lifetime: | 72.000 L80 B10 (Ta=25°C) | Gear:         | Electronic       |
| Power:        | 30.1W                    |               |                  |

#### **PHOTOMETRIC DATA :**