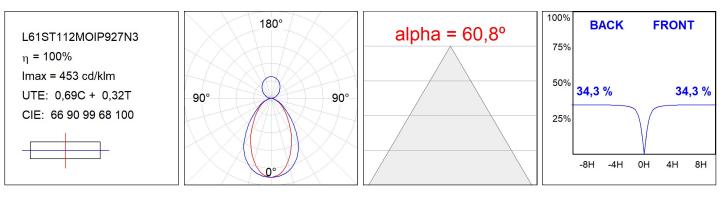

#### L61ST112MOIP927N3

#### **TECHNICAL SPECIFICATIONS:**

| Light output: | 2.651 lm                 | ⁰К:           | 2700             |
|---------------|--------------------------|---------------|------------------|
| Plum:         | 34,6W                    | CRI :         | 90               |
| Efficacy:     | 76,6 lm/w                | R9 :          | 57               |
| UGR:          | <19                      | MacAdam:      | 3                |
| Туре:         | MID POWER LED            | Power Supply: | 220-240V 50/60Hz |
| LED Lifetime: | 72.000 L80 B10 (Ta=25°C) | Gear:         | Electronic       |
| Power:        | 30.1W                    |               |                  |

#### **PHOTOMETRIC DATA :**