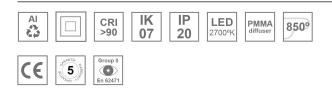

## Description:

Lamptub 60 model from LAMP to be installed on a suspended rail. Made of recycled aluminium extrusion with circular section of 60mm and length of 1120mm. Direct-indirect light model with an opal comfort diffuser made of a translucent polycarbonate diffuser and an optical film to achieve a controlled light distribution and low UGR<19. Model for MID-POWER LED, with colour temperature 2700K with CRI90. Built-in electronic ON/OFF control gear. With IP20, IK07 degree of protection. Insulation class II. Group 0 photobiological safety. Lifetime: 72.000h L80 B10. Compatible with Lamp Nomadic system. Available finishes: White (RAL 9010), Black (RAL 9011), Wellbeing and BeSocial palette.

#### **TECHNICAL SPECIFICATIONS:**

| Light output: | 2.651 lm                 | ⁰К:           | 2700             |
|---------------|--------------------------|---------------|------------------|
| Plum:         | 34,6W                    | CRI :         | 90               |
| Efficacy:     | 76,6 lm/w                | R9 :          | 57               |
| UGR:          | <19                      | MacAdam:      | 3                |
| Туре:         | MID POWER LED            | Power Supply: | 220-240V 50/60Hz |
| LED Lifetime: | 72.000 L80 B10 (Ta=25°C) | Gear:         | Electronic       |
| Power:        | 30.1W                    |               |                  |