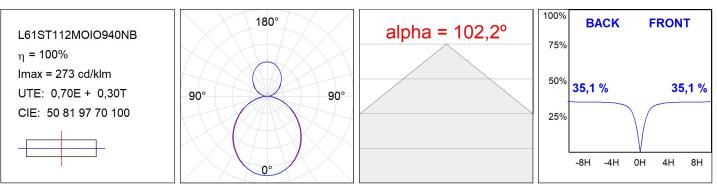

#### **TECHNICAL SPECIFICATIONS:**

| Light output: | 3.039 lm                 | ⁰K :          | 4000             |
|---------------|--------------------------|---------------|------------------|
| Plum:         | 34,6W                    | CRI :         | 90               |
| Efficacy:     | 87,8 lm/w                | R9 :          | 70               |
| Туре:         | MID POWER LED            | MacAdam:      | 3                |
| LED Lifetime: | 72.000 L80 B10 (Ta=25ºC) | Power Supply: | 220-240V 50/60Hz |
| Power:        | 30.1W                    | Gear:         | Electronic       |

#### Light output tolerance +/- 10%