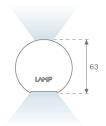

#### **Description:**

Finish:

Dimensions:

Lamptub 60 model from LAMP to be installed on a suspended rail. Made of recycled aluminium extrusion with circular section of 60mm and length of 1120mm. Direct-indirect light model with opal polycarbonate diffuser. Model for MID-POWER LED, with colour temperature 4000K with CRI90. Built-in electronic ON/OFF control gear. With IP20, IK07 degree of protection. Insulation class II. Group 0 photobiological safety. Lifetime: 72.000h L80 B10. Compatible with Lamp Nomadic system. Available finishes: White (RAL 9010), Black (RAL 9011), Wellbeing and BeSocial palette.

Weight: 2.730 g

Installation: 3-Circuit track

Matte black RAL 9011 s: 1.127 x 67 x 80 mm