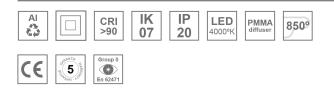

#### **Description:**

Finish:

Dimensions:

Lamptub 60 model from LAMP to be installed on a suspended rail. Made of recycled aluminium extrusion with circular section of 60mm and length of 1120mm. Direct-indirect light model with opal polycarbonate diffuser. Model for MID-POWER LED, with colour temperature 4000K with CRI90. Built-in electronic ON/OFF control gear. With IP20, IK07 degree of protection. Insulation class II. Group 0 photobiological safety. Lifetime: 72.000h L80 B10. Compatible with Lamp Nomadic system. Available finishes: White (RAL 9010), Black (RAL 9011), Wellbeing and BeSocial palette.

#### **TECHNICAL SPECIFICATIONS:**

| Light output: | 3.039 lm                 | ⁰K :          | 4000             |
|---------------|--------------------------|---------------|------------------|
| Plum:         | 34,6W                    | CRI :         | 90               |
| Efficacy:     | 87,8 lm/w                | R9 :          | 70               |
| Туре:         | MID POWER LED            | MacAdam:      | 3                |
| LED Lifetime: | 72.000 L80 B10 (Ta=25ºC) | Power Supply: | 220-240V 50/60Hz |
| Power:        | 30.1W                    | Gear:         | Electronic       |