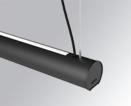

#### **Description:**

Finish:

Dimensions:

Lamptub 60 model from LAMP to be installed on a suspended rail. Made of recycled aluminium extrusion with circular section of 60mm and length of 1120mm. Direct-indirect light model with opal polycarbonate diffuser. Model for MID-POWER LED, with colour temperature 4000K with CRI90. Built-in electronic ON/OFF control gear. With IP20, IK07 degree of protection. Insulation class II. Group 0 photobiological safety. Lifetime: 72.000h L80 B10. Compatible with Lamp Nomadic system. Available finishes: White (RAL 9010), Black (RAL 9011), Wellbeing and BeSocial palette.

Weight: 2.730 g

Installation: 3-Circuit track

Matte black RAL 9011 s: 1.127 x 67 x 80 mm