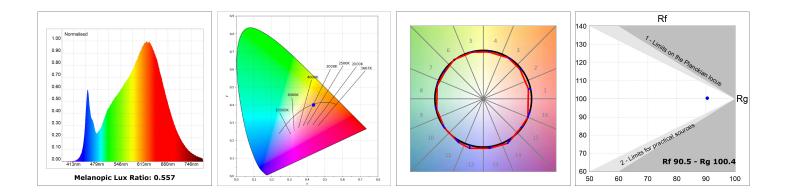

#### **TECHNICAL SPECIFICATIONS:**

| Light output: | 3.039 lm                 | ⁰K :          | 4000             |
|---------------|--------------------------|---------------|------------------|
| Plum:         | 34,6W                    | CRI :         | 90               |
| Efficacy:     | 87,8 lm/w                | R9 :          | 70               |
| Туре:         | MID POWER LED            | MacAdam:      | 3                |
| LED Lifetime: | 72.000 L80 B10 (Ta=25ºC) | Power Supply: | 220-240V 50/60Hz |
| Power:        | 30.1W                    | Gear:         | Electronic       |