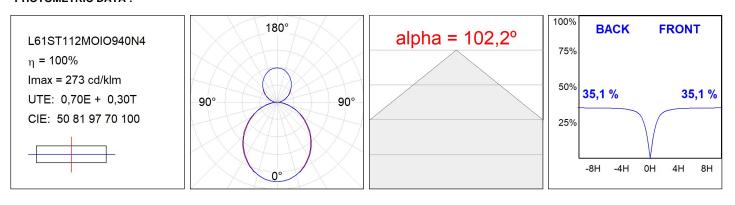

### L61ST112MOIO940N4

#### **TECHNICAL SPECIFICATIONS:**

| Light output: | 3.039 lm                 | ⁰K :          | 4000             |
|---------------|--------------------------|---------------|------------------|
| Plum:         | 34,6W                    | CRI :         | 90               |
| Efficacy:     | 87,8 lm/w                | R9 :          | 70               |
| Туре:         | MID POWER LED            | MacAdam:      | 3                |
| LED Lifetime: | 72.000 L80 B10 (Ta=25⁰C) | Power Supply: | 220-240V 50/60Hz |
| Power:        | 30.1W                    | Gear:         | Electronic       |

#### Light output tolerance +/- 10%