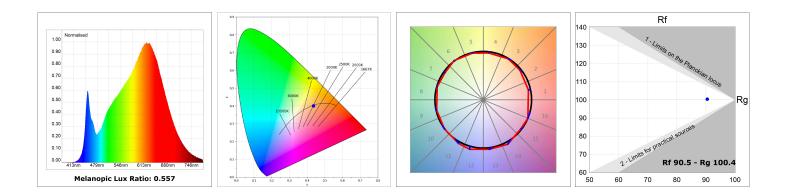

#### **TECHNICAL SPECIFICATIONS:**

| Light output: | 3.039 lm                 | ⁰K :          | 4000             |
|---------------|--------------------------|---------------|------------------|
| Plum:         | 34,6W                    | CRI :         | 90               |
| Efficacy:     | 87,8 lm/w                | R9 :          | 70               |
| Туре:         | MID POWER LED            | MacAdam:      | 3                |
| LED Lifetime: | 72.000 L80 B10 (Ta=25⁰C) | Power Supply: | 220-240V 50/60Hz |
| Power:        | 30.1W                    | Gear:         | Electronic       |