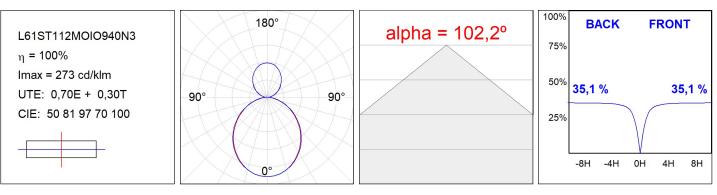

## L61ST112MOIO940N3

#### **TECHNICAL SPECIFICATIONS:**

| Light output: | 3.039 lm                 | ⁰K :          | 4000             |
|---------------|--------------------------|---------------|------------------|
| Plum:         | 34,6W                    | CRI :         | 90               |
| Efficacy:     | 87,8 lm/w                | R9 :          | 70               |
| Туре:         | MID POWER LED            | MacAdam:      | 3                |
| LED Lifetime: | 72.000 L80 B10 (Ta=25°C) | Power Supply: | 220-240V 50/60Hz |
| Power:        | 30.1W                    | Gear:         | Electronic       |