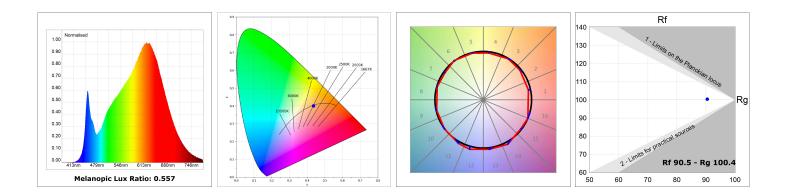

#### **TECHNICAL SPECIFICATIONS:**

| Light output: | 3.039 lm                 | ⁰K :          | 4000             |
|---------------|--------------------------|---------------|------------------|
| Plum:         | 34,6W                    | CRI :         | 90               |
| Efficacy:     | 87,8 lm/w                | R9 :          | 70               |
| Туре:         | MID POWER LED            | MacAdam:      | 3                |
| LED Lifetime: | 72.000 L80 B10 (Ta=25°C) | Power Supply: | 220-240V 50/60Hz |
| Power:        | 30.1W                    | Gear:         | Electronic       |

### Light output tolerance +/- 10%