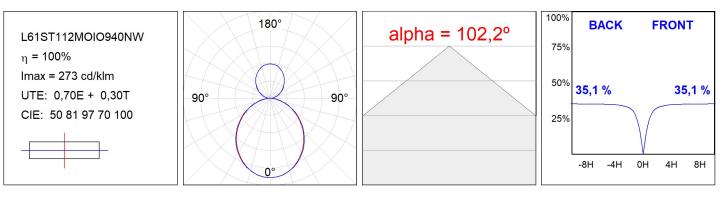

#### **TECHNICAL SPECIFICATIONS:**

| Light output: | 3.039 lm                 | ⁰K :          | 4000             |
|---------------|--------------------------|---------------|------------------|
| Plum:         | 34,6W                    | CRI :         | 90               |
| Efficacy:     | 87,8 lm/w                | R9 :          | 70               |
| Туре:         | MID POWER LED            | MacAdam:      | 3                |
| LED Lifetime: | 72.000 L80 B10 (Ta=25ºC) | Power Supply: | 220-240V 50/60Hz |
| Power:        | 30.1W                    | Gear:         | Adjustable DALI  |

### **PHOTOMETRIC DATA :**