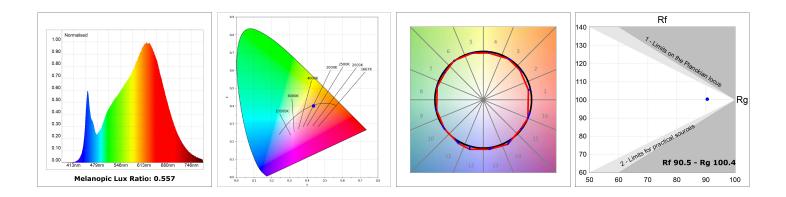

#### **TECHNICAL SPECIFICATIONS:**

| Light output: | 3.039 lm                 | ⁰K :          | 4000             |
|---------------|--------------------------|---------------|------------------|
| Plum:         | 34,6W                    | CRI :         | 90               |
| Efficacy:     | 87,8 lm/w                | R9 :          | 70               |
| Туре:         | MID POWER LED            | MacAdam:      | 3                |
| LED Lifetime: | 72.000 L80 B10 (Ta=25ºC) | Power Supply: | 220-240V 50/60Hz |
| Power:        | 30.1W                    | Gear:         | Adjustable DALI  |

### **PHOTOMETRIC DATA :**