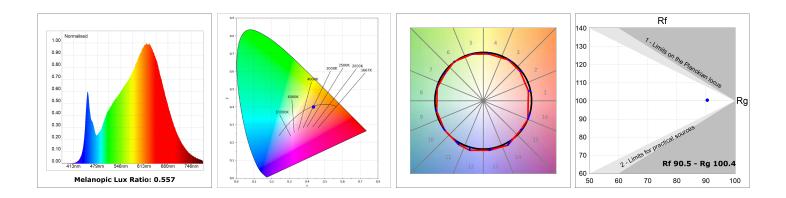

#### **TECHNICAL SPECIFICATIONS:**

| Light output: | 3.039 lm                 | ⁰K :          | 4000             |
|---------------|--------------------------|---------------|------------------|
| Plum:         | 34,6W                    | CRI :         | 90               |
| Efficacy:     | 87,8 lm/w                | R9 :          | 70               |
| Туре:         | MID POWER LED            | MacAdam:      | 3                |
| LED Lifetime: | 72.000 L80 B10 (Ta=25°C) | Power Supply: | 220-240V 50/60Hz |
| Power:        | 30.1W                    | Gear:         | Adjustable DALI  |