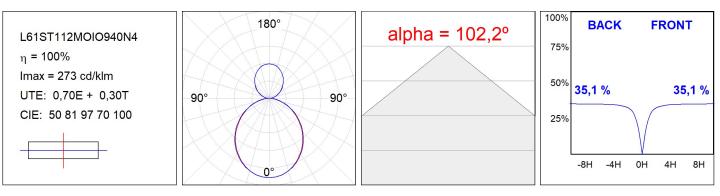

#### **TECHNICAL SPECIFICATIONS:**

| Light output: | 3.039 lm                 | ⁰K :          | 4000             |
|---------------|--------------------------|---------------|------------------|
| Plum:         | 34,6W                    | CRI :         | 90               |
| Efficacy:     | 87,8 lm/w                | R9 :          | 70               |
| Туре:         | MID POWER LED            | MacAdam:      | 3                |
| LED Lifetime: | 72.000 L80 B10 (Ta=25°C) | Power Supply: | 220-240V 50/60Hz |
| Power:        | 30.1W                    | Gear:         | Adjustable DALI  |

### Light output tolerance +/- 10%