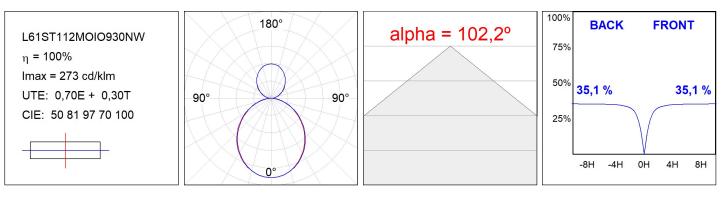

## L61ST112MOIO930NW

#### **TECHNICAL SPECIFICATIONS:**

| Light output: | 2.944 lm                 | ⁰K :          | 3000             |
|---------------|--------------------------|---------------|------------------|
| Plum:         | 34,6W                    | CRI :         | 90               |
| Efficacy:     | 85,1 lm/w                | R9 :          | 64               |
| Туре:         | MID POWER LED            | MacAdam:      | 3                |
| LED Lifetime: | 72.000 L80 B10 (Ta=25°C) | Power Supply: | 220-240V 50/60Hz |
| Power:        | 30.1W                    | Gear:         | Electronic       |

### **PHOTOMETRIC DATA :**