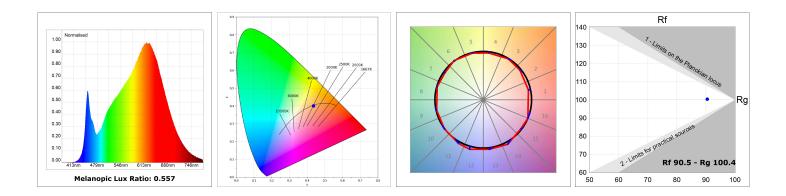

#### **TECHNICAL SPECIFICATIONS:**

| Light output: | 2.944 lm                 | ⁰K :          | 3000             |
|---------------|--------------------------|---------------|------------------|
| Plum:         | 34,6W                    | CRI :         | 90               |
| Efficacy:     | 85,1 lm/w                | R9 :          | 64               |
| Туре:         | MID POWER LED            | MacAdam:      | 3                |
| LED Lifetime: | 72.000 L80 B10 (Ta=25°C) | Power Supply: | 220-240V 50/60Hz |
| Power:        | 30.1W                    | Gear:         | Electronic       |

### **PHOTOMETRIC DATA :**