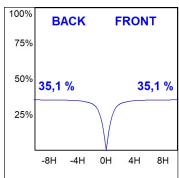

### **PHOTOMETRIC DATA:**

L61ST112MOIO930NB  $\eta$  = 100% lmax = 273 cd/klmUTE: 0,70E + 0,30T CIE: 50 81 97 70 100