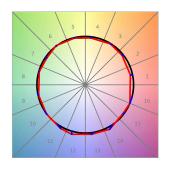

### **PHOTOMETRIC DATA:**

L61ST112MOIO930NB  $\eta$  = 100% lmax = 273 cd/klmUTE: 0,70E + 0,30T CIE: 50 81 97 70 100