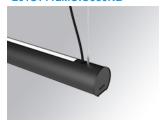

### **LAMPTUB 60 SUSPENDED TRACK**

### L61ST112MOIO930NB

### LTUB60 SUT 1120 4800 WW D/I OPAL BK

### Description:

Lamptub 60 model from LAMP to be installed on a suspended rail. Made of recycled aluminium extrusion with circular section of 60mm and length of 1120mm. Direct-indirect light model with opal polycarbonate diffuser. Model for MID-POWER LED, with colour temperature 3000K with CRI90. Built-in electronic ON/OFF control gear. With IP20, IK07 degree of protection. Insulation class II. Group 0 photobiological safety. Lifetime: 72.000h L80 B10. Compatible with Lamp Nomadic system. Available finishes: White (RAL 9010), Black (RAL 9011), Wellbeing and BeSocial palette.

Finish: Matte black RAL 9011 Dimensions: 1.127 x 67 x 80 mm

Weight: 2.730 g

Installation: 3-Circuit track