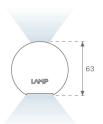

### **PHOTOMETRIC DATA:**

L61ST112MOIO930NB  $\eta$  = 100% lmax = 273 cd/klmUTE: 0,70E + 0,30T CIE: 50 81 97 70 100