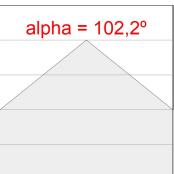

### **PHOTOMETRIC DATA:**

L61ST112MOIO930NB  $\eta$  = 100% lmax = 273 cd/klmUTE: 0,70E + 0,30T CIE: 50 81 97 70 100