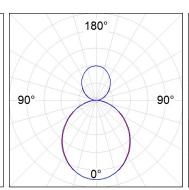

### **PHOTOMETRIC DATA:**

L61ST112MOIO930NB  $\eta$  = 100% lmax = 273 cd/klmUTE: 0,70E + 0,30T CIE: 50 81 97 70 100