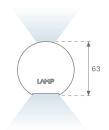

#### Description:

Finish:

Dimensions:

Lamptub 60 model from LAMP to be installed on a suspended rail. Made of recycled aluminium extrusion with circular section of 60mm and length of 1120mm. Direct-indirect light model with opal polycarbonate diffuser. Model for MID-POWER LED, with colour temperature 3000K with CRI90. Built-in electronic ON/OFF control gear. With IP20, IK07 degree of protection. Insulation class II. Group 0 photobiological safety. Lifetime: 72.000h L80 B10. Compatible with Lamp Nomadic system. Available finishes: White (RAL 9010), Black (RAL 9011), Wellbeing and BeSocial palette.

Weight: 2.730 g

Palette WELLBEING - 3 TEXTURED s: 1.127 x 67 x 80 mm

Installation: 3-Circuit track