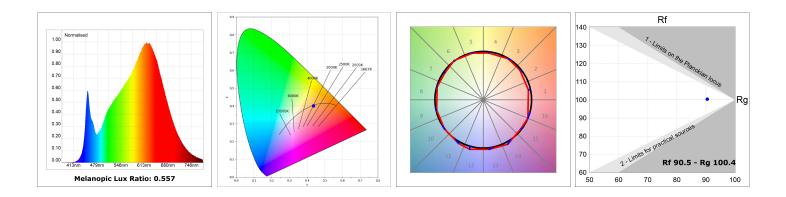

#### **TECHNICAL SPECIFICATIONS:**

| Light output: | 2.944 Im                 | ⁰K :          | 3000             |
|---------------|--------------------------|---------------|------------------|
| Plum:         | 34,6W                    | CRI :         | 90               |
| Efficacy:     | 85,1 lm/w                | R9 :          | 64               |
| Туре:         | MID POWER LED            | MacAdam:      | 3                |
| LED Lifetime: | 72.000 L80 B10 (Ta=25°C) | Power Supply: | 220-240V 50/60Hz |
| Power:        | 30.1W                    | Gear:         | Electronic       |

### **PHOTOMETRIC DATA :**