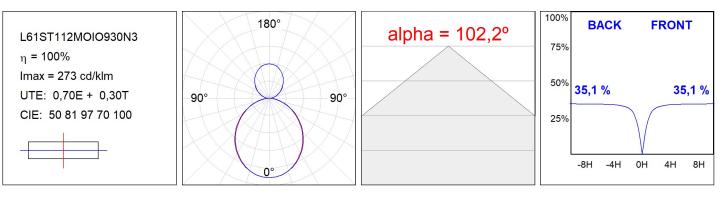

## L61ST112MOIO930N3

#### **TECHNICAL SPECIFICATIONS:**

| Light output: | 2.944 Im                 | ⁰K :          | 3000             |
|---------------|--------------------------|---------------|------------------|
| Plum:         | 34,6W                    | CRI :         | 90               |
| Efficacy:     | 85,1 lm/w                | R9 :          | 64               |
| Туре:         | MID POWER LED            | MacAdam:      | 3                |
| LED Lifetime: | 72.000 L80 B10 (Ta=25°C) | Power Supply: | 220-240V 50/60Hz |
| Power:        | 30.1W                    | Gear:         | Electronic       |

### **PHOTOMETRIC DATA :**