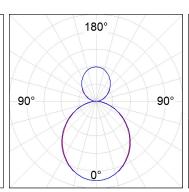

## **PHOTOMETRIC DATA:**

L61ST112MOIO930N4  $\eta$  = 100% lmax = 273 cd/klmUTE: 0,70E + 0,30T CIE: 50 81 97 70 100