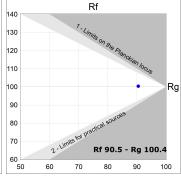

## **PHOTOMETRIC DATA:**

L61ST112MOIO930N4  $\eta$  = 100% lmax = 273 cd/klmUTE: 0,70E + 0,30T CIE: 50 81 97 70 100