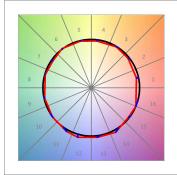

## **PHOTOMETRIC DATA:**

L61ST112MOIO930N4  $\eta$  = 100% lmax = 273 cd/klmUTE: 0,70E + 0,30T CIE: 50 81 97 70 100