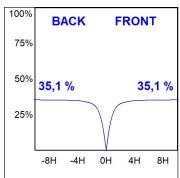

## **PHOTOMETRIC DATA:**

L61ST112MOIO930N4  $\eta$  = 100% lmax = 273 cd/klmUTE: 0,70E + 0,30T CIE: 50 81 97 70 100