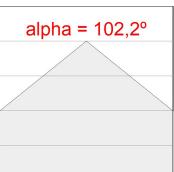

## **PHOTOMETRIC DATA:**

L61ST112MOIO930N4  $\eta$  = 100% lmax = 273 cd/klmUTE: 0,70E + 0,30T CIE: 50 81 97 70 100