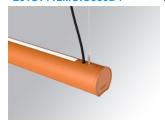

## Description:

Lamptub 60 model from LAMP to be installed on a suspended rail. Made of recycled aluminium extrusion with circular section of 60mm and length of 1120mm. Direct-indirect light model with opal polycarbonate diffuser. Model for MID-POWER LED, with colour temperature 3000K with CRI90. Built-in electronic DALI control gear. With IP20, IK07 degree of protection. Insulation class II. Group 0 photobiological safety. Lifetime: 72.000h L80 B10. Compatible with Lamp Nomadic system. Available finishes: White (RAL 9010), Black (RAL 9011), Wellbeing and BeSocial palette.

Finish: Palette BE SOCIAL - 4 TEXTURED

1.127 x 67 x 80 mm Dimensions: Weight: 2.730 g

Light output: 2.944 Im °K: 3000 Plum: 34,6W CRI: 90 Efficacy: 85,1 lm/w 64 R9: Type: MID POWER LED MacAdam: 3

LED Lifetime: 72.000 L80 B10 (Ta=25°C) Power Supply: 220-240V 50/60Hz Gear: Power: 30.1W Adjustable DALI