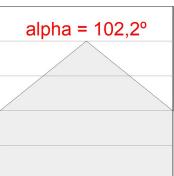

## **PHOTOMETRIC DATA:**

L61ST112MOIO927NW  $\eta$  = 100% lmax = 273 cd/klmUTE: 0,70E + 0,30T CIE: 50 81 97 70 100