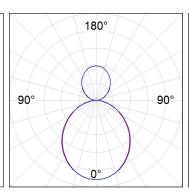

## **PHOTOMETRIC DATA:**

L61ST112MOIO927NW  $\eta$  = 100% lmax = 273 cd/klmUTE: 0,70E + 0,30T CIE: 50 81 97 70 100