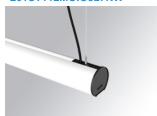

## **LAMPTUB 60 SUSPENDED TRACK**

## Description:

Lamptub 60 model from LAMP to be installed on a suspended rail. Made of recycled aluminium extrusion with circular section of 60mm and length of 1120mm. Direct-indirect light model with opal polycarbonate diffuser. Model for MID-POWER LED, with colour temperature 2700K with CRI90. Built-in electronic ON/OFF control gear. With IP20, IK07 degree of protection. Insulation class II. Group 0 photobiological safety. Lifetime: 72.000h L80 B10. Compatible with Lamp Nomadic system. Available finishes: White (RAL 9010), Black (RAL 9011), Wellbeing and BeSocial palette.

Finish: Matte white RAL 9010 Dimensions:

1.127 x 67 x 80 mm Weight: 2.730 g

Installation: 3-Circuit track