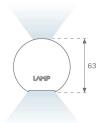

## **PHOTOMETRIC DATA:**

L61ST112MOIO927NW  $\eta$  = 100% lmax = 273 cd/klmUTE: 0,70E + 0,30T CIE: 50 81 97 70 100