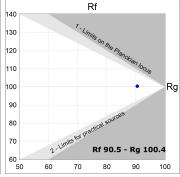

## **TECHNICAL SPECIFICATIONS:**

Light output: 2.798 lm °K: 2700 Plum: 34,6W CRI: 90 Efficacy: 80,9 lm/w R9: 57 Type: MID POWER LED MacAdam: 3

LED Lifetime: 72.000 L80 B10 (Ta=25°C) Power Supply: 220-240V 50/60Hz