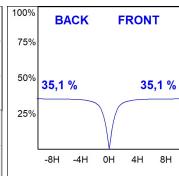

## **PHOTOMETRIC DATA:**

L61ST112MOIO927NW  $\eta$  = 100% lmax = 273 cd/klmUTE: 0,70E + 0,30T CIE: 50 81 97 70 100