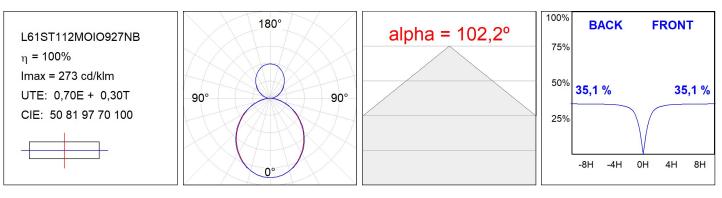

### **PHOTOMETRIC DATA :**

#### **TECHNICAL SPECIFICATIONS:**

| Light output: | 2.798 lm                 | ⁰K :          | 2700             |
|---------------|--------------------------|---------------|------------------|
| Plum:         | 34,6W                    | CRI :         | 90               |
| Efficacy:     | 80,9 lm/w                | R9 :          | 57               |
| Туре:         | MID POWER LED            | MacAdam:      | 3                |
| LED Lifetime: | 72.000 L80 B10 (Ta=25⁰C) | Power Supply: | 220-240V 50/60Hz |
| Power:        | 30.1W                    | Gear:         | Electronic       |