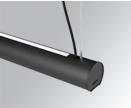

#### **Description:**

Finish:

Dimensions:

Lamptub 60 model from LAMP to be installed on a suspended rail. Made of recycled aluminium extrusion with circular section of 60mm and length of 1120mm. Direct-indirect light model with opal polycarbonate diffuser. Model for MID-POWER LED, with colour temperature 2700K with CRI90. Built-in electronic ON/OFF control gear. With IP20, IK07 degree of protection. Insulation class II. Group 0 photobiological safety. Lifetime: 72.000h L80 B10. Compatible with Lamp Nomadic system. Available finishes: White (RAL 9010), Black (RAL 9011), Wellbeing and BeSocial palette.

Weight: 2.730 g

Installation: 3-Circuit track

Matte black RAL 9011 s: 1.127 x 67 x 80 mm