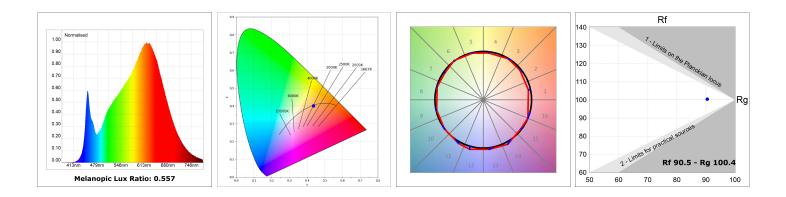

### **PHOTOMETRIC DATA :**

#### **TECHNICAL SPECIFICATIONS:**

| Light output: | 2.798 lm                 | ⁰K :          | 2700             |
|---------------|--------------------------|---------------|------------------|
| Plum:         | 34,6W                    | CRI :         | 90               |
| Efficacy:     | 80,9 lm/w                | R9 :          | 57               |
| Туре:         | MID POWER LED            | MacAdam:      | 3                |
| LED Lifetime: | 72.000 L80 B10 (Ta=25⁰C) | Power Supply: | 220-240V 50/60Hz |
| Power:        | 30.1W                    | Gear:         | Electronic       |