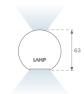

 Finish:
 Palette BE SOCIAL - 4 TEXTURED

 Dimensions:
 1.127 x 67 x 80 mm

Weight: 2.730 g

Installation: 3-Circuit track