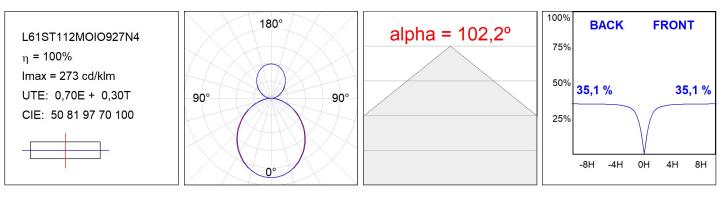

### **PHOTOMETRIC DATA :**

#### **TECHNICAL SPECIFICATIONS:**

| Light output: | 2.798 lm                 | ⁰K :          | 2700             |
|---------------|--------------------------|---------------|------------------|
| Plum:         | 34,6W                    | CRI :         | 90               |
| Efficacy:     | 80,9 lm/w                | R9 :          | 57               |
| Туре:         | MID POWER LED            | MacAdam:      | 3                |
| LED Lifetime: | 72.000 L80 B10 (Ta=25ºC) | Power Supply: | 220-240V 50/60Hz |
| Power:        | 30.1W                    | Gear:         | Electronic       |