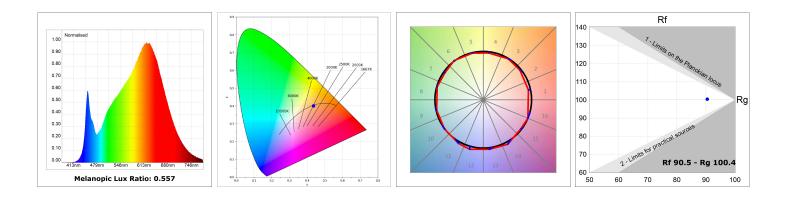

#### **TECHNICAL SPECIFICATIONS:**

| Light output: | 2.798 lm                 | ⁰K :          | 2700             |
|---------------|--------------------------|---------------|------------------|
| Plum:         | 34,6W                    | CRI :         | 90               |
| Efficacy:     | 80,9 lm/w                | R9 :          | 57               |
| Туре:         | MID POWER LED            | MacAdam:      | 3                |
| LED Lifetime: | 72.000 L80 B10 (Ta=25ºC) | Power Supply: | 220-240V 50/60Hz |
| Power:        | 30.1W                    | Gear:         | Electronic       |