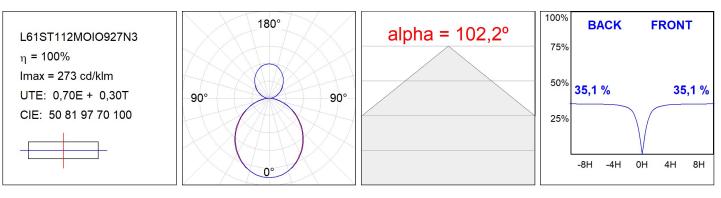

## L61ST112MOIO927N3

### **PHOTOMETRIC DATA :**

#### **TECHNICAL SPECIFICATIONS:**

| Light output: | 2.798 lm                 | ⁰К:           | 2700             |
|---------------|--------------------------|---------------|------------------|
| Plum:         | 34,6W                    | CRI :         | 90               |
| Efficacy:     | 80,9 lm/w                | R9 :          | 57               |
| Туре:         | MID POWER LED            | MacAdam:      | 3                |
| LED Lifetime: | 72.000 L80 B10 (Ta=25°C) | Power Supply: | 220-240V 50/60Hz |
| Power:        | 30.1W                    | Gear:         | Electronic       |