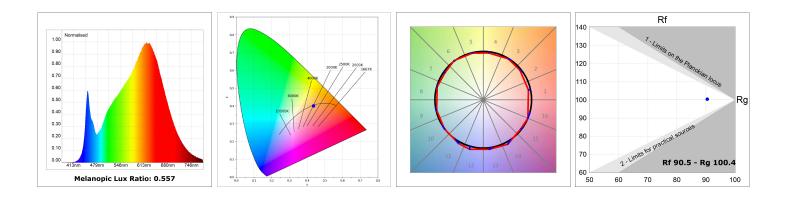

#### **TECHNICAL SPECIFICATIONS:**

| Light output: | 2.798 lm                 | ⁰К:           | 2700             |
|---------------|--------------------------|---------------|------------------|
| Plum:         | 34,6W                    | CRI :         | 90               |
| Efficacy:     | 80,9 lm/w                | R9 :          | 57               |
| Туре:         | MID POWER LED            | MacAdam:      | 3                |
| LED Lifetime: | 72.000 L80 B10 (Ta=25°C) | Power Supply: | 220-240V 50/60Hz |
| Power:        | 30.1W                    | Gear:         | Electronic       |