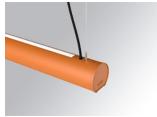

## Description:

Lamptub 60 model from LAMP to be installed on a suspended rail. Made of recycled aluminium extrusion with circular section of 60mm and length of 1120mm. Direct-indirect light model with opal polycarbonate diffuser. Model for MID-POWER LED, with colour temperature 2700K with CRI90. Built-in electronic DALI control gear. With IP20, IK07 degree of protection. Insulation class II. Group 0 photobiological safety. Lifetime: 72.000h L80 B10. Compatible with Lamp Nomadic system. Available finishes: White (RAL 9010), Black (RAL 9011), Wellbeing and BeSocial palette.

Finish: Palette BE SOCIAL - 4 TEXTURED

1.127 x 67 x 80 mm Dimensions: Weight: 2.730 g

Installation: 3-Circuit track