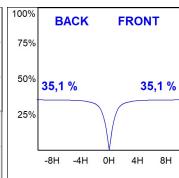

## **PHOTOMETRIC DATA:**

L61ST112MOIO927N4  $\eta$  = 100% lmax = 273 cd/klmUTE: 0,70E + 0,30T CIE: 50 81 97 70 100