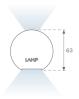

## **PHOTOMETRIC DATA:**

L61ST112MOIO927N4  $\eta$  = 100% lmax = 273 cd/klmUTE: 0,70E + 0,30T CIE: 50 81 97 70 100