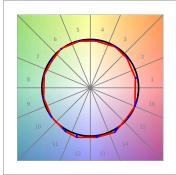

## **PHOTOMETRIC DATA:**

L61ST112MOIO927N4  $\eta$  = 100% lmax = 273 cd/klmUTE: 0,70E + 0,30T CIE: 50 81 97 70 100