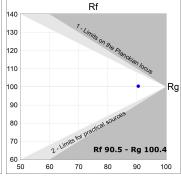

## **PHOTOMETRIC DATA:**

L61ST112MOIO927N4  $\eta$  = 100% lmax = 273 cd/klmUTE: 0,70E + 0,30T CIE: 50 81 97 70 100