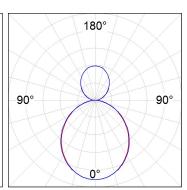

## **PHOTOMETRIC DATA:**

L61ST112MOIO927N4  $\eta$  = 100% lmax = 273 cd/klmUTE: 0,70E + 0,30T CIE: 50 81 97 70 100