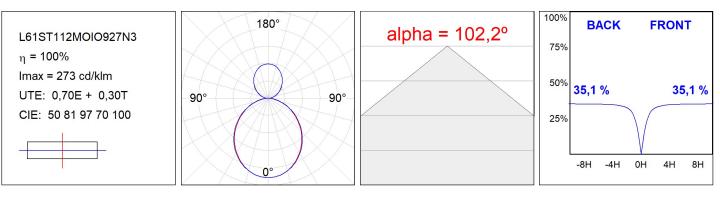

#### **TECHNICAL SPECIFICATIONS:**

| Light output: | 2.798 lm                 | ⁰K :          | 2700             |
|---------------|--------------------------|---------------|------------------|
| Plum:         | 34,6W                    | CRI :         | 90               |
| Efficacy:     | 80,9 lm/w                | R9 :          | 57               |
| Туре:         | MID POWER LED            | MacAdam:      | 3                |
| LED Lifetime: | 72.000 L80 B10 (Ta=25ºC) | Power Supply: | 220-240V 50/60Hz |
| Power:        | 30.1W                    | Gear:         | Adjustable DALI  |

### **PHOTOMETRIC DATA :**