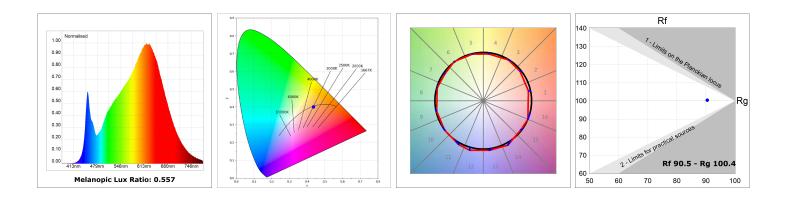

#### **TECHNICAL SPECIFICATIONS:**

| Light output: | 2.798 lm                 | ⁰K :          | 2700             |
|---------------|--------------------------|---------------|------------------|
| Plum:         | 34,6W                    | CRI :         | 90               |
| Efficacy:     | 80,9 lm/w                | R9 :          | 57               |
| Туре:         | MID POWER LED            | MacAdam:      | 3                |
| LED Lifetime: | 72.000 L80 B10 (Ta=25ºC) | Power Supply: | 220-240V 50/60Hz |
| Power:        | 30.1W                    | Gear:         | Adjustable DALI  |

### **PHOTOMETRIC DATA :**