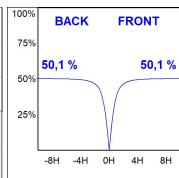

#### **PHOTOMETRIC DATA:**

L61ST112LOOP940NW  $\eta$  = 100% lmax = 390 cd/klmUTE: 1,00E + 0,00T CIE: 50 81 97 100 100