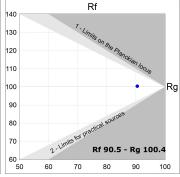

#### **TECHNICAL SPECIFICATIONS:**

Light output: 1.038 lm °K: 4000 Plum: 12,5W CRI: 90 Efficacy: 83 lm/w 70 R9: Type: MID POWER LED MacAdam: 3

LED Lifetime: 72.000 L80 B10 (Ta=25°C) Power Supply: 220-240V 50/60Hz