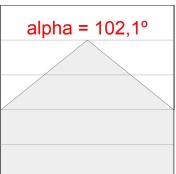

#### **PHOTOMETRIC DATA:**

L61ST112LOOP940NW  $\eta$  = 100% lmax = 390 cd/klmUTE: 1,00E + 0,00T CIE: 50 81 97 100 100