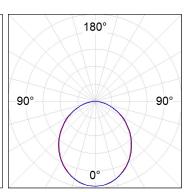

#### **PHOTOMETRIC DATA:**

L61ST112LOOP940NW  $\eta$  = 100% lmax = 390 cd/klmUTE: 1,00E + 0,00T CIE: 50 81 97 100 100