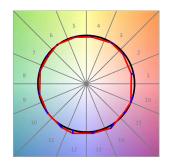

#### **PHOTOMETRIC DATA:**

L61ST112LOOP940NW  $\eta$  = 100% lmax = 390 cd/klmUTE: 1,00E + 0,00T CIE: 50 81 97 100 100