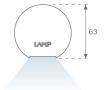

### **PHOTOMETRIC DATA:**

L61ST112LOOP940NB  $\eta$  = 100% lmax = 390 cd/klmUTE: 1,00E + 0,00T CIE: 50 81 97 100 100