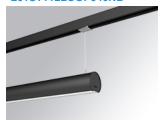

### **LAMPTUB 60 SUSPENDED TRACK**

### Description:

Lamptub 60 model from LAMP to be installed on a suspended rail. Made of recycled aluminium extrusion with circular section of 60mm and length of 1120mm, with opal polycarbonate diffuser. Model for MID-POWER LED, with colour temperature 4000K with CRI90. Built-in electronic ON/OFF control gear. With IP20, IK07 degree of protection. Insulation class II. Group 0 photobiological safety. Lifetime: 72.000h L80 B10. Compatible with Lamp Nomadic system. Available finishes: White (RAL 9010), Black (RAL 9011), Wellbeing and BeSocial palette.

## Installation: 3-Circuit track