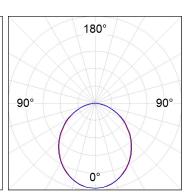

### **PHOTOMETRIC DATA:**

L61ST112LOOP940NB  $\eta$  = 100% lmax = 390 cd/klmUTE: 1,00E + 0,00T CIE: 50 81 97 100 100