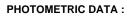

## L61ST112LOOP940N4

#### **TECHNICAL SPECIFICATIONS:**

| Light output: | 1.038 lm                 | ⁰K :          | 4000             |
|---------------|--------------------------|---------------|------------------|
| Plum:         | 12,5W                    | CRI :         | 90               |
| Efficacy:     | 83 lm/w                  | R9 :          | 70               |
| Туре:         | MID POWER LED            | MacAdam:      | 3                |
| LED Lifetime: | 72.000 L80 B10 (Ta=25°C) | Power Supply: | 220-240V 50/60Hz |
| Power:        | 10.6W                    | Gear:         | Electronic       |