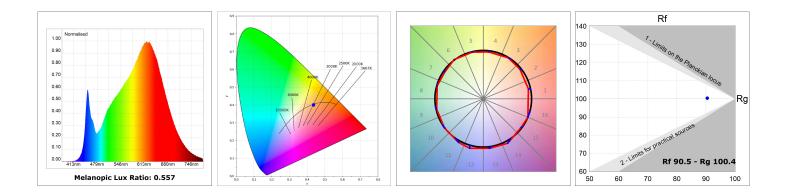

#### **TECHNICAL SPECIFICATIONS:**

| Light output: | 1.038 lm                 | ⁰K :          | 4000             |
|---------------|--------------------------|---------------|------------------|
| Plum:         | 12,5W                    | CRI :         | 90               |
| Efficacy:     | 83 lm/w                  | R9 :          | 70               |
| Туре:         | MID POWER LED            | MacAdam:      | 3                |
| LED Lifetime: | 72.000 L80 B10 (Ta=25°C) | Power Supply: | 220-240V 50/60Hz |
| Power:        | 10.6W                    | Gear:         | Electronic       |

#### Light output tolerance +/- 10%