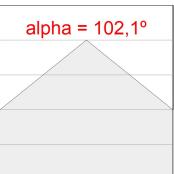

## **PHOTOMETRIC DATA:**

L61ST112LOOP940N3  $\eta$  = 100% lmax = 390 cd/klmUTE: 1,00E + 0,00T CIE: 50 81 97 100 100