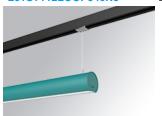

## **LAMPTUB 60 SUSPENDED TRACK**

## Description:

Lamptub 60 model from LAMP to be installed on a suspended rail. Made of recycled aluminium extrusion with circular section of 60mm and length of 1120mm, with opal polycarbonate diffuser. Model for MID-POWER LED, with colour temperature 4000K with CRI90. Built-in electronic ON/OFF control gear. With IP20, IK07 degree of protection. Insulation class II. Group 0 photobiological safety. Lifetime: 72.000h L80 B10. Compatible with Lamp Nomadic system. Available finishes: White (RAL 9010), Black (RAL 9011), Wellbeing and BeSocial palette.

Finish: Palette WELLBEING - 3 TEXTURED

1.127 x 67 x 80 mm Dimensions: Weight: 2.730 g

Installation: 3-Circuit track