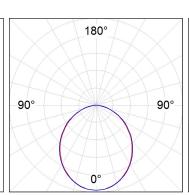

## **PHOTOMETRIC DATA:**

L61ST112LOOP940N3  $\eta$  = 100% lmax = 390 cd/klmUTE: 1,00E + 0,00T CIE: 50 81 97 100 100