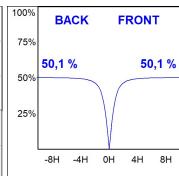

## **PHOTOMETRIC DATA:**

L61ST112LOOP940N3  $\eta$  = 100% lmax = 390 cd/klmUTE: 1,00E + 0,00T CIE: 50 81 97 100 100