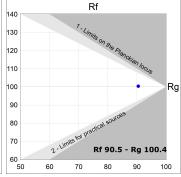

## **PHOTOMETRIC DATA:**

L61ST112LOOP940N3  $\eta$  = 100% lmax = 390 cd/klmUTE: 1,00E + 0,00T CIE: 50 81 97 100 100