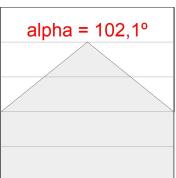

### **PHOTOMETRIC DATA:**

L61ST112LOOP940NW  $\eta$  = 100% lmax = 390 cd/klmUTE: 1,00E + 0,00T CIE: 50 81 97 100 100