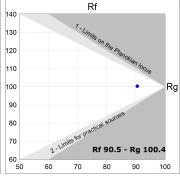

### **PHOTOMETRIC DATA:**

L61ST112LOOP940NW  $\eta$  = 100% lmax = 390 cd/klmUTE: 1,00E + 0,00T CIE: 50 81 97 100 100