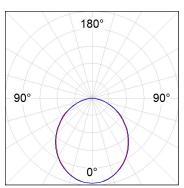

### **PHOTOMETRIC DATA:**

L61ST112LOOP940NW  $\eta$  = 100% lmax = 390 cd/klmUTE: 1,00E + 0,00T CIE: 50 81 97 100 100