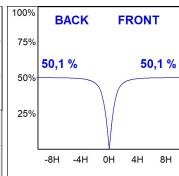

### **PHOTOMETRIC DATA:**

L61ST112LOOP940NW  $\eta$  = 100% lmax = 390 cd/klmUTE: 1,00E + 0,00T CIE: 50 81 97 100 100