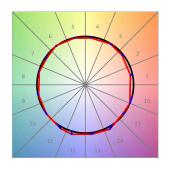

### **PHOTOMETRIC DATA:**

L61ST112LOOP940NW  $\eta$  = 100% lmax = 390 cd/klmUTE: 1,00E + 0,00T CIE: 50 81 97 100 100