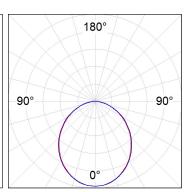

## **PHOTOMETRIC DATA:**

L61ST112LOOP940NB  $\eta$  = 100% lmax = 390 cd/klmUTE: 1,00E + 0,00T CIE: 50 81 97 100 100