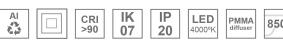

## Description:

Lamptub 60 model from LAMP to be installed on a suspended rail. Made of recycled aluminium extrusion with circular section of 60mm and length of 1120mm, with opal polycarbonate diffuser. Model for MID-POWER LED, with colour temperature 4000K with CRI90. Built-in electronic DALI control gear. With IP20, IK07 degree of protection. Insulation class II. Group 0 photobiological safety. Lifetime: 72.000h L80 B10. Compatible with Lamp Nomadic system. Available finishes: White (RAL 9010), Black (RAL 9011), Wellbeing and BeSocial palette.

## **TECHNICAL SPECIFICATIONS:**

Light output: 1.038 lm °K: 4000 Plum: 12,5W CRI: 90 Efficacy: 83 lm/w 70 R9: Type: MID POWER LED MacAdam: 3

LED Lifetime: 72.000 L80 B10 (Ta=25°C) Power Supply: 220-240V 50/60Hz Gear: Power: 10.6W Adjustable DALI