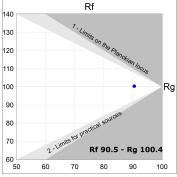

## **TECHNICAL SPECIFICATIONS:**

Light output: 1.038 lm °K: 4000 Plum: 12,5W CRI: 90 Efficacy: 83 lm/w 70 R9: Type: MID POWER LED MacAdam: 3

LED Lifetime: 72.000 L80 B10 (Ta=25°C) Power Supply: 220-240V 50/60Hz Gear: Power: 10.6W Adjustable DALI

## Light output tolerance +/- 10%