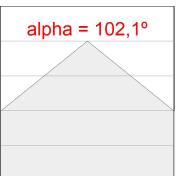

## **PHOTOMETRIC DATA:**

L61ST112LOOP940NB  $\eta$  = 100% lmax = 390 cd/klmUTE: 1,00E + 0,00T CIE: 50 81 97 100 100