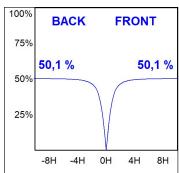

## **PHOTOMETRIC DATA:**

L61ST112LOOP940NB  $\eta$  = 100% lmax = 390 cd/klmUTE: 1,00E + 0,00T CIE: 50 81 97 100 100