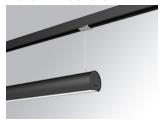

## **LAMPTUB 60 SUSPENDED TRACK**

## L61ST112LOOP940DB

## LTUB60 SUT 1120 1800 NW OPAL DALI BK

## Description:

Lamptub 60 model from LAMP to be installed on a suspended rail. Made of recycled aluminium extrusion with circular section of 60mm and length of 1120mm, with opal polycarbonate diffuser. Model for MID-POWER LED, with colour temperature 4000K with CRI90. Built-in electronic DALI control gear. With IP20, IK07 degree of protection. Insulation class II. Group 0 photobiological safety. Lifetime: 72.000h L80 B10. Compatible with Lamp Nomadic system. Available finishes: White (RAL 9010), Black (RAL 9011), Wellbeing and BeSocial palette.

# Installation: 3-Circuit track