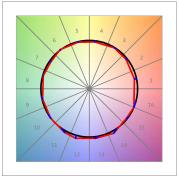

## **PHOTOMETRIC DATA:**

L61ST112LOOP940NB  $\eta$  = 100% lmax = 390 cd/klmUTE: 1,00E + 0,00T CIE: 50 81 97 100 100