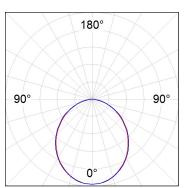

## **PHOTOMETRIC DATA:**

L61ST112LOOP940N4  $\eta$  = 100% lmax = 390 cd/klmUTE: 1,00E + 0,00T CIE: 50 81 97 100 100