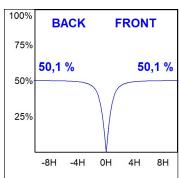

## **PHOTOMETRIC DATA:**

L61ST112LOOP940N4  $\eta$  = 100% lmax = 390 cd/klmUTE: 1,00E + 0,00T CIE: 50 81 97 100 100