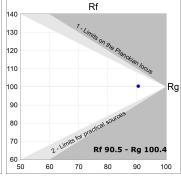

## **PHOTOMETRIC DATA:**

L61ST112LOOP940N4  $\eta$  = 100% lmax = 390 cd/klmUTE: 1,00E + 0,00T CIE: 50 81 97 100 100