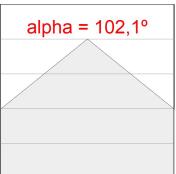

## **TECHNICAL SPECIFICATIONS:**

Light output: 1.038 lm °K: 4000 Plum: 12,5W CRI: 90 Efficacy: 83 lm/w 70 R9: Type: MID POWER LED MacAdam: 3

LED Lifetime: 72.000 L80 B10 (Ta=25°C) Power Supply: 220-240V 50/60Hz Gear: Power: 10.6W Adjustable DALI