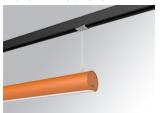

## **LAMPTUB 60 SUSPENDED TRACK**

## L61ST112LOOP940D4

## LTUB60 SUT 1120 1800 NW OPAL DALI BS

## Description:

Lamptub 60 model from LAMP to be installed on a suspended rail. Made of recycled aluminium extrusion with circular section of 60mm and length of 1120mm, with opal polycarbonate diffuser. Model for MID-POWER LED, with colour temperature 4000K with CRI90. Built-in electronic DALI control gear. With IP20, IK07 degree of protection. Insulation class II. Group 0 photobiological safety. Lifetime: 72.000h L80 B10. Compatible with Lamp Nomadic system. Available finishes: White (RAL 9010), Black (RAL 9011), Wellbeing and BeSocial palette.

Finish: Palette BE SOCIAL - 4 TEXTURED

1.127 x 67 x 80 mm Dimensions: Weight: 2.730 g

Installation: 3-Circuit track