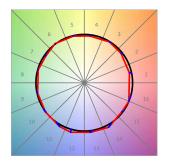

## **TECHNICAL SPECIFICATIONS:**

Light output: 1.038 lm °K: 4000 Plum: 12,5W CRI: 90 Efficacy: 83 lm/w 70 R9: Type: MID POWER LED MacAdam: 3

LED Lifetime: 72.000 L80 B10 (Ta=25°C) Power Supply: 220-240V 50/60Hz Gear: Power: 10.6W Adjustable DALI

# Light output tolerance +/- 10%